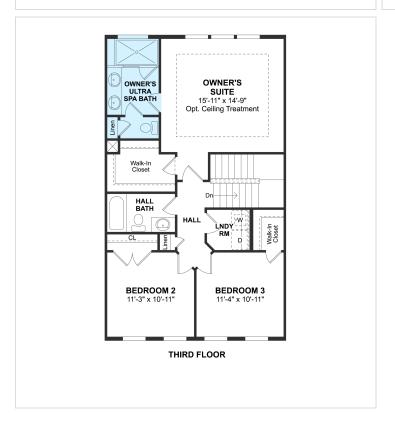

## **Floorplans**

#### **About This House**

Convenient finished rec room with full bath. Beautiful hardwood floors throughout second floor. Gorgeous gourmet kitchen with soft close cabinets. Sleek stainless appliances and spacious island. Beautiful granite countertops in kitchen and owner's bath. Large 10'x22' deck off second floor.