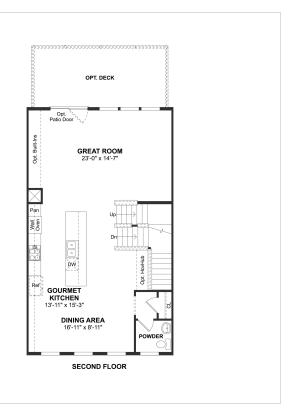

## **Floorplans**

#### **About This House**

Convenient finished rec room with full bath. Beautiful hardwood floors throughout second floor. Gorgeous gourmet kitchen with soft close cabinets. Sleek stainless appliances and spacious island. Beautiful granite countertops in kitchen and owner's bath. Large 10'x22' deck off second floor.