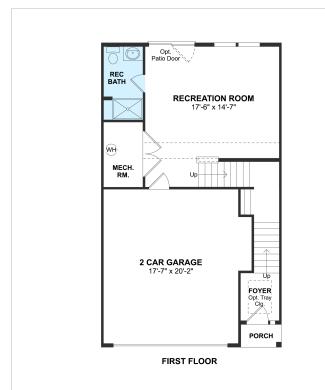

| **3** Baths | **1** Half Bath | **3** Levels | **2** Garage | **2,387** Sq Ft

#### **About This House**

Convenient finished rec room with full bath. Beautiful hardwood floors throughout second floor. Gorgeous gourmet kitchen with soft close cabinets. Sleek stainless appliances and spacious island. Beautiful granite countertops in kitchen and owner's bath. Large 10'x22' deck off second floor.

## **About This Community**

Convenient finished rec room with full bath. Beautiful hardwood floors throughout second floor. Gorgeous gourmet kitchen with soft close cabinets. Sleek stainless appliances and spacious island. Beautiful granite countertops in kitchen and owner's bath. Large 10'x22' deck off second floor.

#### 22 Enclave Court, Homesite 11

Annapolis, MD 21403



## **Floorplans**