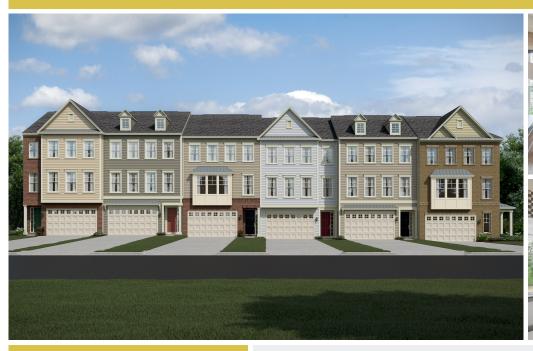

# **20 Enclave Court, Homsite 10** Annapolis, MD 21403

Powered by newhomesguide.com

**Townhome** 

\$561,286

3 Beds | 3 Baths | 1 Half Bath | 3 Levels | 2 Garage | 2,687 Sq Ft

#### 20 Enclave Court, Homsite 10

Annapolis, MD 21403