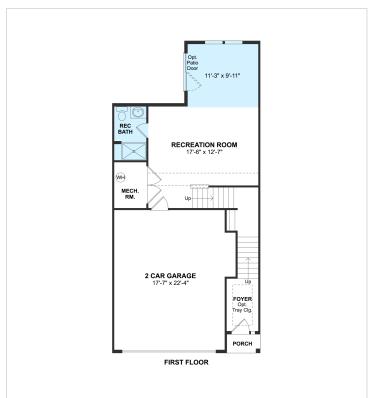

ut This House**

Convenient finished rec room with full bath and sunroom extension. Beautiful hardwood floors throughout second floor. Gorgeous gourmet kitchen with soft close cabinets. Sleek stainless appliances and spacious island. Beautiful granite countertops in kitchen and owner's bath. Gorgeous owner's suite with private bath and walk-in closet.

### **About This Community**

Convenient finished rec room with full bath and sunroom extension. Beautiful hardwood floors throughout second floor. Gorgeous gourmet kitchen with soft close cabinets. Sleek stainless appliances and spacious island. Beautiful granite countertops in kitchen and owner's bath. Gorgeous owner's suite with private bath and walk-in closet.

#### 20 Enclave Court, Homsite 10

Annapolis, MD 21403



## **Floorplans**