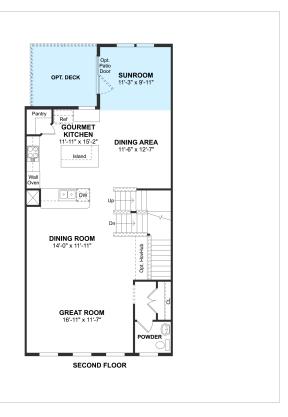

## **Floorplans**

#### **About This House**

Convenient finished rec room with full bath and sunroom extension. Beautiful hardwood floors throughout second floor. Gorgeous gourmet kitchen with soft close cabinets. Sleek stainless appliances and spacious island. Beautiful granite countertops in kitchen and owner's bath. Gorgeous owner's suite with private bath and walk-in closet.