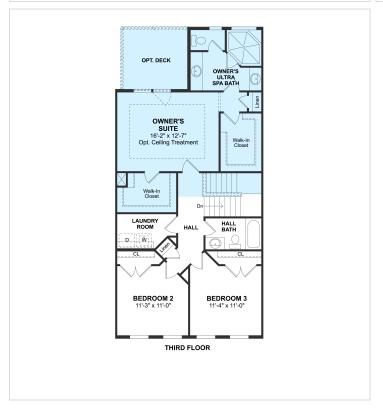

## **Floorplans**

#### **About This House**

Convenient finished rec room with full bath and sunroom extension. Beautiful hardwood floors throughout second floor. Gorgeous gourmet kitchen with soft close cabinets. Sleek stainless appliances and spacious island. Beautiful granite countertops in kitchen and owner's bath. Gorgeous owner's suite with private bath and walk-in closet.