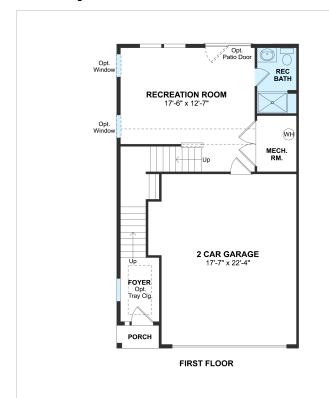

## **Floorplans**

#### **About This House**

End unit with brick front. Convenient finished rec room with full bath. Beautiful hardwood floors throughout second floor. Gorgeous gourmet kitchen with soft close cabinets. Sleek stainless appliances and spacious island. Beautiful granite countertops in kitchen and owner's bath. Large 10'x22' deck off second floor.