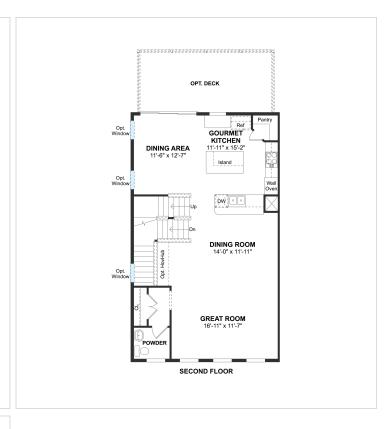

## **Floorplans**

#### **About This House**

End unit with brick front. Convenient finished rec room with full bath. Beautiful hardwood floors throughout second floor. Gorgeous gourmet kitchen with soft close cabinets. Sleek stainless appliances and spacious island. Beautiful granite countertops in kitchen and owner's bath. Large 10'x22' deck off second floor.