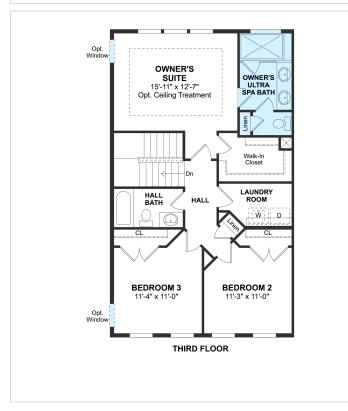

## **Floorplans**

#### **About This House**

End unit with brick front. Convenient finished rec room with full bath. Beautiful hardwood floors throughout second floor. Gorgeous gourmet kitchen with soft close cabinets. Sleek stainless appliances and spacious island. Beautiful granite countertops in kitchen and owner's bath. Large 10'x22' deck off second floor.