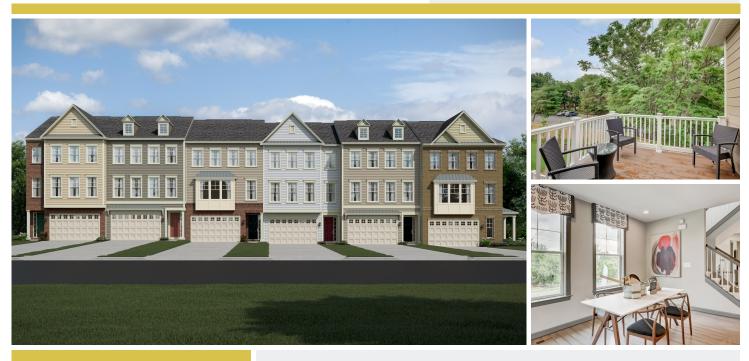

# **24 Enclave Court, Homesite 12** Annapolis, MD 21403

Powered by newhomesguide.com

**Townhome** 

\$574,285

**3** Beds | **3** Baths | **1** Half Bath | **3** Levels | **2** Garage | **2,387** Sq Ft

#### **About This House**

End unit with brick front. Convenient finished rec room with full bath. Beautiful hardwood floors throughout second floor. Gorgeous gourmet kitchen with soft close cabinets. Sleek stainless appliances and spacious island. Beautiful granite countertops in kitchen and owner's bath. Large 10'x22' deck off second floor.

### **About This Community**

End unit with brick front. Convenient finished rec room with full bath. Beautiful hardwood floors throughout second floor. Gorgeous gourmet kitchen with soft close cabinets. Sleek stainless appliances and spacious island. Beautiful granite countertops in kitchen and owner's bath. Large 10'x22' deck off second floor.