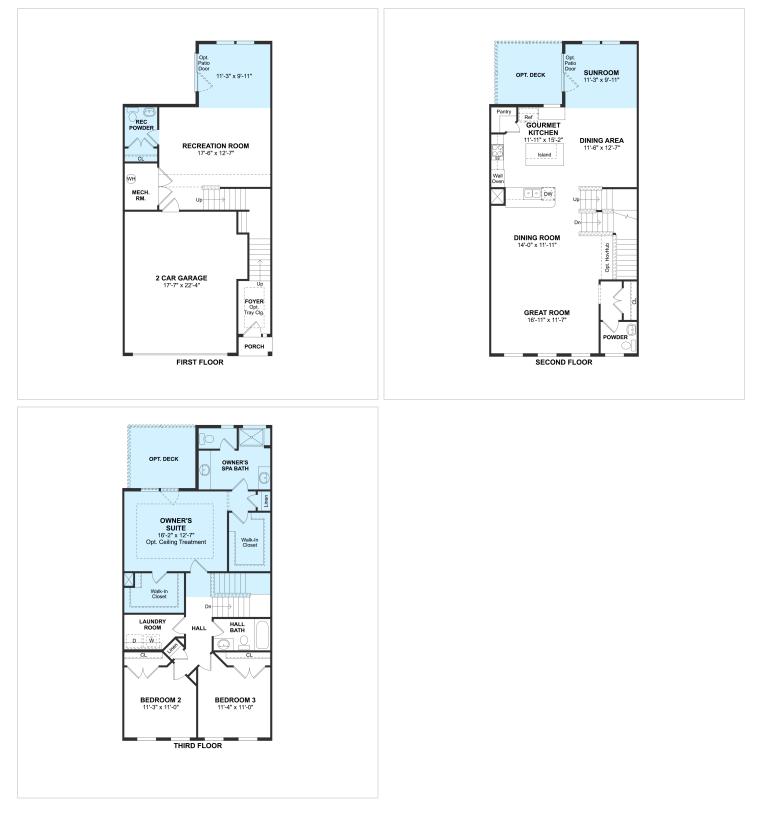

Levels | 2 Garage | 2,700 Sq Ft

# **About This House**

Hardie Plank siding. Elegant rec powder on first floor, perfect for guests. Rich hardwood floors on second floor. Beautiful kitchen with 42" white cabinets. Spacious island for cooking meals. Two large walk-in closets in owner's suite. Luxurious owner's bath with dual vanities. Convenient third floor laundry room.

# **About This Community**

Hardie Plank siding. Elegant rec powder on first floor, perfect for guests. Rich hardwood floors on second floor. Beautiful kitchen with 42" white cabinets. Spacious island for cooking meals. Two large walk-in closets in owner's suite. Luxurious owner's bath with dual vanities. Convenient third floor laundry room.

## **29 Enclave Court, Homesite 33**

Annapolis, MD 21403



## **Floorplans**