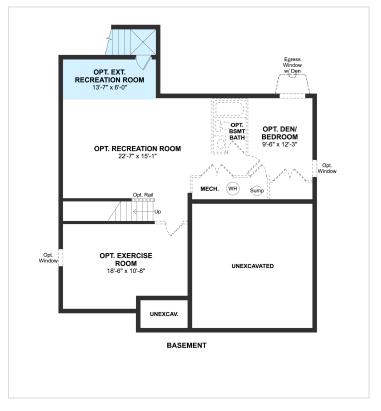

0** Sq Ft

#### **About This House**

Rich hardwood floors on first floor. Gorgeous 42" kitchen cabinets with bronze handles. Grey subway tile backsplash in kitchen. Granite countertops in kitchen and owner's bath. Convenient second floor laundry room. Luxurious owner's suite with private bath and walk-in closet. Finished rec room and full bath in basement.

## **About This Community**

Rich hardwood floors on first floor. Gorgeous 42" kitchen cabinets with bronze handles. Grey subway tile backsplash in kitchen. Granite countertops in kitchen and owner's bath. Convenient second floor laundry room. Luxurious owner's suite with private bath and walk-in closet. Finished rec room and full bath in basement.

### **7927 Meridian Drive, Homesite 55**

Pasadena, MD 21122



## **Floorplans**