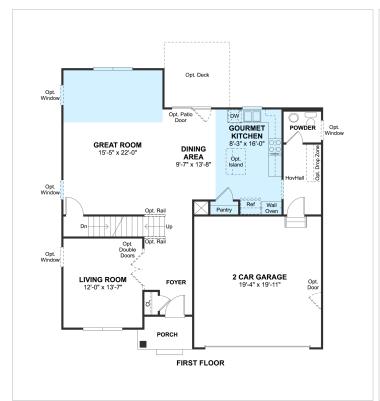

2,840** Sq Ft

#### **About This House**

Rich hardwood floors on first floor. Gorgeous 42" kitchen cabinets with bronze handles. Grey subway tile backsplash in kitchen. Granite countertops in kitchen and owner's bath. Convenient second floor laundry room. Luxurious owner's suite with private bath and walk-in closet. Finished rec room and full bath in basement.

## **About This Community**

Rich hardwood floors on first floor. Gorgeous 42" kitchen cabinets with bronze handles. Grey subway tile backsplash in kitchen. Granite countertops in kitchen and owner's bath. Convenient second floor laundry room. Luxurious owner's suite with private bath and walk-in closet. Finished rec room and full bath in basement.

### **7927 Meridian Drive, Homesite 55**

Pasadena, MD 21122



## **Floorplans**