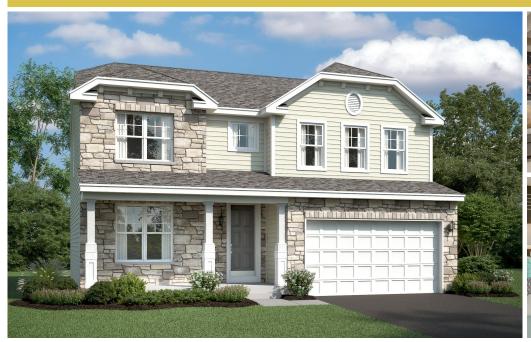

# **7927 Meridian Drive, Homesite 55** Pasadena, MD 21122

Powered by newhomesguide.com

Single-Family

\$545,049

**4** Beds | **3** Baths | **1** Half Bath | **2** Levels | **2** Garage | **2,840** Sq Ft

#### **About This House**

Rich hardwood floors on first floor. Gorgeous 42" kitchen cabinets with bronze handles. Grey subway tile backsplash in kitchen. Granite countertops in kitchen and owner's bath. Convenient second floor laundry room. Luxurious owner's suite with private bath and walk-in closet. Finished rec room and full bath in basement.

## **About This Community**

Rich hardwood floors on first floor. Gorgeous 42" kitchen cabinets with bronze handles. Grey subway tile backsplash in kitchen. Granite countertops in kitchen and owner's bath. Convenient second floor laundry room. Luxurious owner's suite with private bath and walk-in closet. Finished rec room and full bath in basement.