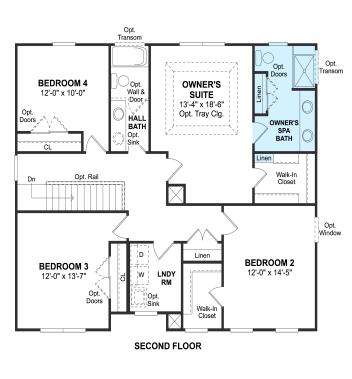

840** Sq Ft

#### **About This House**

Rich hardwood floors on first floor. Gorgeous 42" kitchen cabinets with bronze handles. Grey subway tile backsplash in kitchen. Granite countertops in kitchen and owner's bath. Convenient second floor laundry room. Luxurious owner's suite with private bath and walk-in closet. Finished rec room and full bath in basement.

## **About This Community**

Rich hardwood floors on first floor. Gorgeous 42" kitchen cabinets with bronze handles. Grey subway tile backsplash in kitchen. Granite countertops in kitchen and owner's bath. Convenient second floor laundry room. Luxurious owner's suite with private bath and walk-in closet. Finished rec room and full bath in basement.

### **7927 Meridian Drive, Homesite 55**

Pasadena, MD 21122



## **Floorplans**