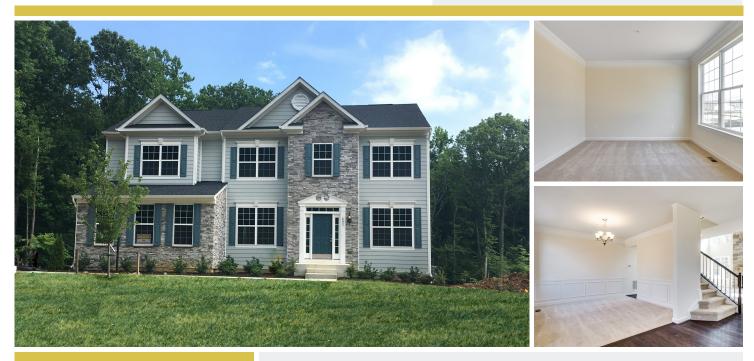

### **693 Loch Haven Drive, Homesite 29** Edgewater, MD 21037

#### Powered by newhomesguide.com

Single-Family

\$684,990

5 Beds | 3 Baths | 1 Half Bath | 2 Levels | 2 Garage | 4,484 Sq Ft

## **About This House**

Hardwood floors throughout first floor. Sleek stainless steel appliances in gourmet kitchen. Recessed lighting in kitchen and grand morning room. Spacious extended family room and library. Luxury bath with soaking tub in owner's suite. Exquisitely landscaped yard. Finished basement bedroom, bath and rec room.