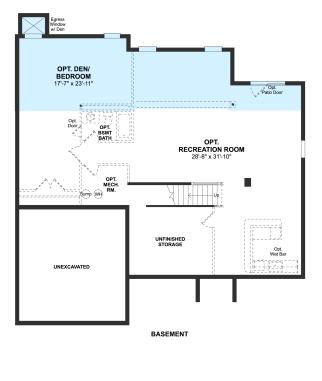

## **Floorplans**

## **About This House**

Hardwood floors throughout first floor. Sleek stainless steel appliances in gourmet kitchen. Recessed lighting in kitchen and grand morning room. Spacious extended family room and library. Luxury bath with soaking tub in owner's suite. Exquisitely landscaped yard. Finished basement bedroom, bath and rec room.