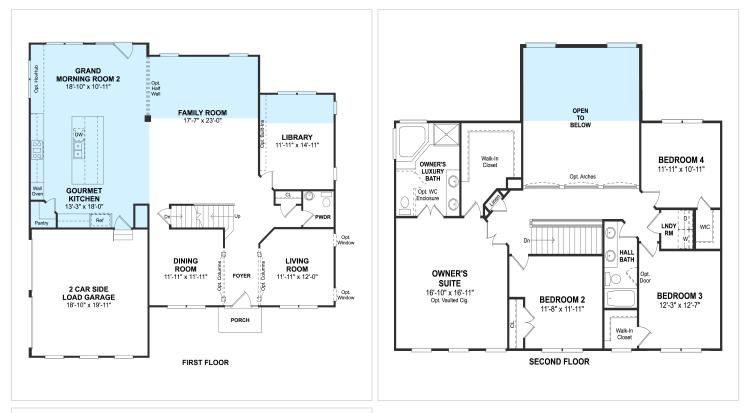

## **Floorplans**

## **About This House**

Hardwood floors throughout first floor. Sleek stainless steel appliances in gourmet kitchen. Recessed lighting in kitchen and grand morning room. Spacious extended family room and library. Luxury bath with soaking tub in owner's suite. Exquisitely landscaped yard. Finished basement bedroom, bath and rec room.