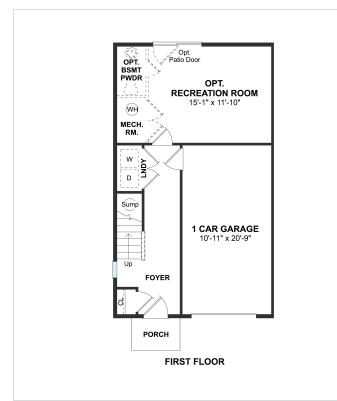

s | 3 Baths | 3 Levels | 1 Garage | 1,866 Sq Ft

#### **About This House**

Convenient end unit home. Finished rec room with powder on first floor. Gorgeous custom interior paint. Built-in security system. Recessed lighting in kitchen with 3 pendent light pre-wire. Recessing lighting in great room and all bedrooms. Luxurious owner's suite with walk-in closet and private bath.

### **About This Community**

Convenient end unit home. Finished rec room with powder on first floor. Gorgeous custom interior paint. Built-in security system. Recessed lighting in kitchen with 3 pendent light pre-wire. Recessing lighting in great room and all bedrooms. Luxurious owner's suite with walk-in closet and private bath.

# **7734 Village Park Drive, Homesite 90** Baltimore, MD 21222



### **Floorplans**