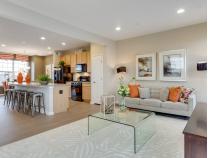

#### **About This House**

Convenient end unit home. Finished rec room with powder on first floor. Gorgeous custom interior paint. Built-in security system. Recessed lighting in kitchen with 3 pendent light pre-wire. Recessing lighting in great room and all bedrooms. Luxurious owner's suite with walk-in closet and private bath.

### **About This Community**

Convenient end unit home. Finished rec room with powder on first floor. Gorgeous custom interior paint. Built-in security system. Recessed lighting in kitchen with 3 pendent light pre-wire. Recessing lighting in great room and all bedrooms. Luxurious owner's suite with walk-in closet and private bath.