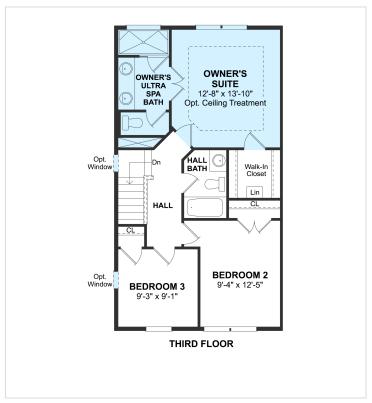

3 Baths | 3 Levels | 1 Garage | 1,866 Sq Ft

#### **About This House**

Convenient end unit home. Finished rec room with powder on first floor. Gorgeous custom interior paint. Built-in security system. Recessed lighting in kitchen with 3 pendent light pre-wire. Recessing lighting in great room and all bedrooms. Luxurious owner's suite with walk-in closet and private bath.

### **About This Community**

Convenient end unit home. Finished rec room with powder on first floor. Gorgeous custom interior paint. Built-in security system. Recessed lighting in kitchen with 3 pendent light pre-wire. Recessing lighting in great room and all bedrooms. Luxurious owner's suite with walk-in closet and private bath.

# **7734 Village Park Drive, Homesite 90** Baltimore, MD 21222



### **Floorplans**