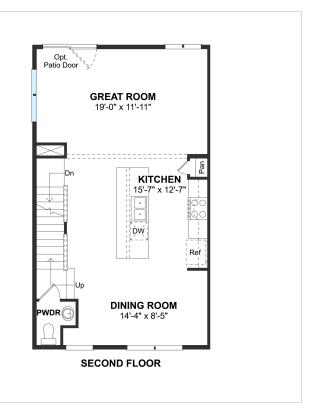

| 3 Baths | 3 Levels | 1 Garage | 1,866 Sq Ft

#### **About This House**

Convenient end unit home. Finished rec room with powder on first floor. Gorgeous custom interior paint. Built-in security system. Recessed lighting in kitchen with 3 pendent light pre-wire. Recessing lighting in great room and all bedrooms. Luxurious owner's suite with walk-in closet and private bath.

### **About This Community**

Convenient end unit home. Finished rec room with powder on first floor. Gorgeous custom interior paint. Built-in security system. Recessed lighting in kitchen with 3 pendent light pre-wire. Recessing lighting in great room and all bedrooms. Luxurious owner's suite with walk-in closet and private bath.

# **7734 Village Park Drive, Homesite 90** Baltimore, MD 21222



### **Floorplans**