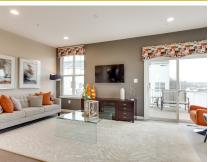

#### **About This House**

Convenient end unit home. Finished rec room with powder on first floor. Gorgeous custom interior paint. Built-in security system. Recessed lighting in kitchen with 3 pendent light pre-wire. Recessing lighting in great room and all bedrooms. Luxurious owner's suite with walk-in closet and private bath.

### **About This Community**

Convenient end unit home. Finished rec room with powder on first floor. Gorgeous custom interior paint. Built-in security system. Recessed lighting in kitchen with 3 pendent light pre-wire. Recessing lighting in great room and all bedrooms. Luxurious owner's suite with walk-in closet and private bath.