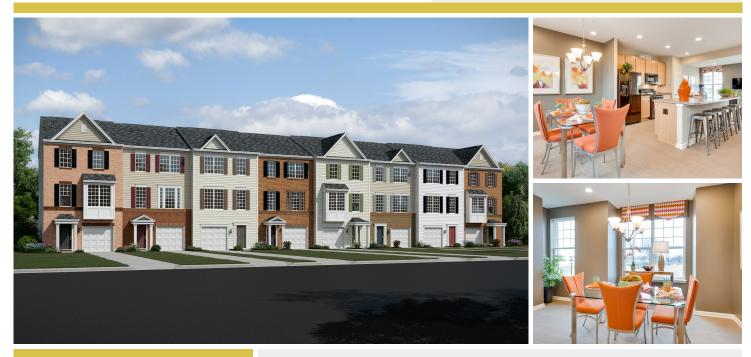

#### **7628 Town View Drive, Homesite 43** Baltimore, MD 21222

#### Powered by newhomesguide.com

Townhome

\$242,505

**3** Beds | **3** Baths | **3** Levels | **1** Garage | **1,850** Sq Ft

# **About This House**

Finished rec room with powder rough-in and walkout. Open floorplan concept with 9 ceilings. Gorgeous kitchen with 10 island and recessed lights. Luxurious owner s suite with private bath and walk-in closet.