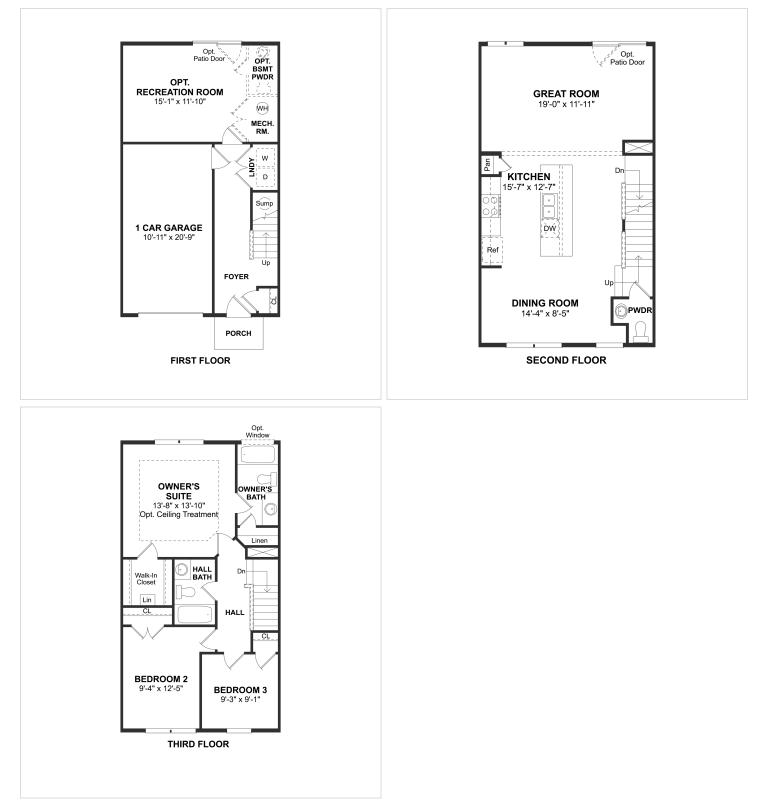

#### **7628 Town View Drive, Homesite 43** Baltimore, MD 21222



#### Powered by newhomesguide.com

Townhome



\$242,505

**3** Beds | **3** Baths | **3** Levels | **1** Garage | **1,850** Sq Ft

# **About This House**

Finished rec room with powder rough-in and walkout. Open floorplan concept with 9 ceilings. Gorgeous kitchen with 10 island and recessed lights. Luxurious owner s suite with private bath and walk-in closet.

# **About This Community**

Finished rec room with powder rough-in and walkout. Open floorplan concept with 9 ceilings. Gorgeous kitchen with 10 island and recessed lights. Luxurious owner s suite with private bath and walk-in closet.

### 7628 Town View Drive, Homesite 43

Baltimore, MD 21222



## **Floorplans**