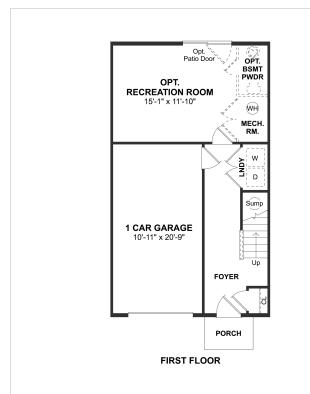

Homesite 42** Baltimore, MD 21222



Powered by newhomesguide.com

**Townhome** 







\$237,559

3 Beds | 3 Baths | 3 Levels | 1 Garage | 1,623 Sq Ft

#### **About This House**

Stylish powder rough-in and walkout on first floor. Open floorplan concept with 9 ceilings. Gorgeous kitchen with 10 island and recessed lights. Luxurious owner s suite with private bath and walk-in closet. Palatial owner's bath with large linen closet.

# **About This Community**

Stylish powder rough-in and walkout on first floor. Open floorplan concept with 9 ceilings. Gorgeous kitchen with 10 island and recessed lights. Luxurious owner s suite with private bath and walk-in closet. Palatial owner's bath with large linen closet.

### 7630 Town View Drive, Homesite 42

Baltimore, MD 21222



## **Floorplans**