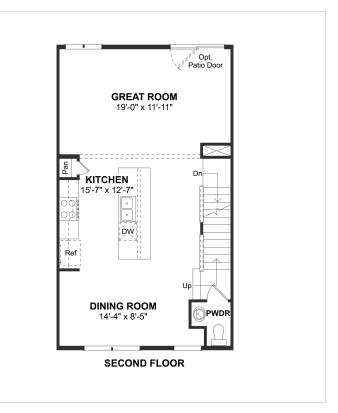

omesite 42** Baltimore, MD 21222



Powered by newhomesguide.com

**Townhome** 







\$237,559

3 Beds | 3 Baths | 3 Levels | 1 Garage | 1,623 Sq Ft

#### **About This House**

Stylish powder rough-in and walkout on first floor. Open floorplan concept with 9 ceilings. Gorgeous kitchen with 10 island and recessed lights. Luxurious owner s suite with private bath and walk-in closet. Palatial owner's bath with large linen closet.

# **About This Community**

Stylish powder rough-in and walkout on first floor. Open floorplan concept with 9 ceilings. Gorgeous kitchen with 10 island and recessed lights. Luxurious owner s suite with private bath and walk-in closet. Palatial owner's bath with large linen closet.

### 7630 Town View Drive, Homesite 42

Baltimore, MD 21222



## **Floorplans**