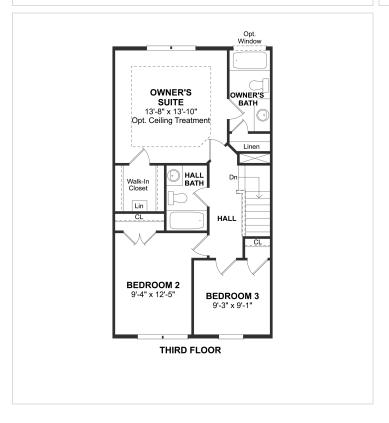

esite 42** Baltimore, MD 21222



Powered by newhomesguide.com

**Townhome** 







\$237,559

3 Beds | 3 Baths | 3 Levels | 1 Garage | 1,623 Sq Ft

#### **About This House**

Stylish powder rough-in and walkout on first floor. Open floorplan concept with 9 ceilings. Gorgeous kitchen with 10 island and recessed lights. Luxurious owner s suite with private bath and walk-in closet. Palatial owner's bath with large linen closet.

# **About This Community**

Stylish powder rough-in and walkout on first floor. Open floorplan concept with 9 ceilings. Gorgeous kitchen with 10 island and recessed lights. Luxurious owner s suite with private bath and walk-in closet. Palatial owner's bath with large linen closet.

### 7630 Town View Drive, Homesite 42

Baltimore, MD 21222



## **Floorplans**