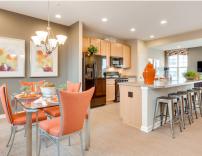

#### **About This House**

Stylish powder rough-in and walkout on first floor. Open floorplan concept with 9 ceilings. Gorgeous kitchen with 10 island and recessed lights. Luxurious owner s suite with private bath and walk-in closet. Palatial owner's bath with large linen closet.

# **About This Community**

Stylish powder rough-in and walkout on first floor. Open floorplan concept with 9 ceilings. Gorgeous kitchen with 10 island and recessed lights. Luxurious owner s suite with private bath and walk-in closet. Palatial owner's bath with large linen closet.