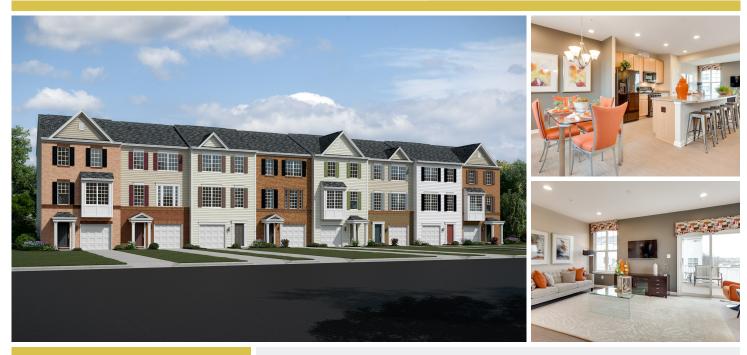

### **7632 Town View Drive, Homesite 41** Baltimore, MD 21222

#### Townhome

\$259,990

3 Beds | 3 Baths | 3 Levels | 1 Garage | 1,866 Sq Ft

## **About This House**

End home with full brick front and porch. Finished rec room with powder rough-in and walkout. Open floorplan concept with 9 ceilings. Gorgeous kitchen with 10 island and recessed lights. Owner s suite with private bath and walk-in closet.