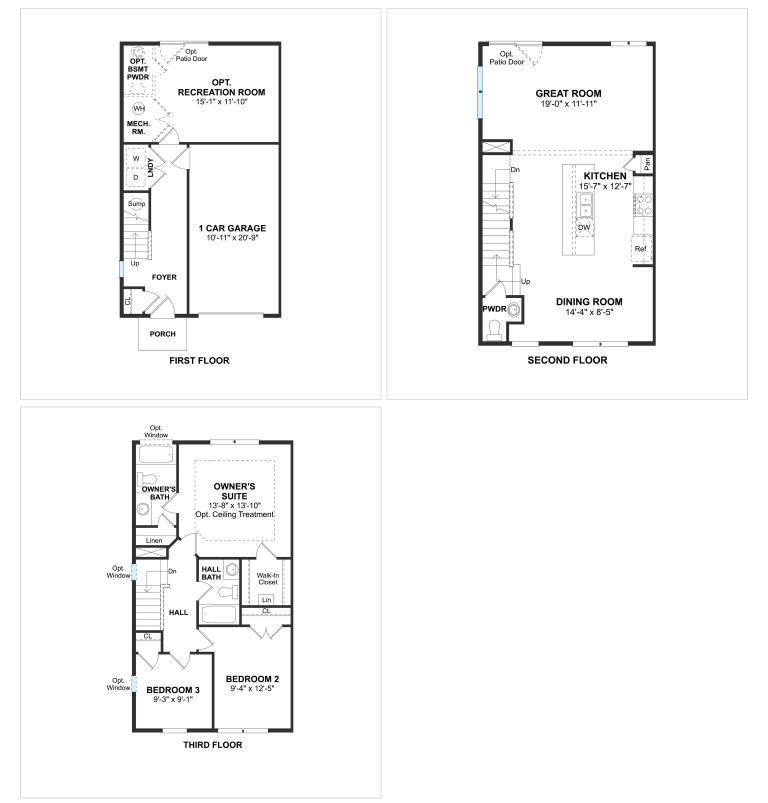

## **Floorplans**

## **About This House**

End home with full brick front and porch. Finished rec room with powder rough-in and walkout. Open floorplan concept with 9 ceilings. Gorgeous kitchen with 10 island and recessed lights. Owner s suite with private bath and walk-in closet.