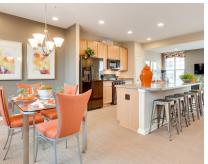

#### **About This House**

End home with brick front and porch. Finished rec room with powder rough-in and walkout. 9' ceilings on second floor for open spacious feeling. Gorgeous kitchen with 10' island and recessed lights. Luxurious owner's suite with private bath and walk-in closet. Palatial owner's ultra spa bath with dual sinks.