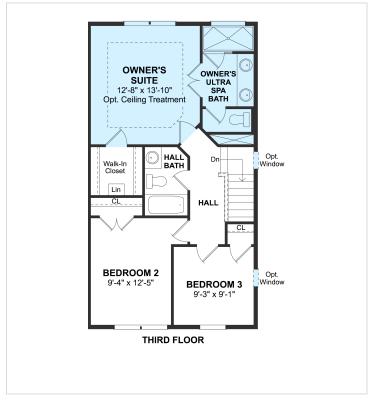

#### **About This House**

End home with brick front and porch. Finished rec room with powder rough-in and walkout. 9' ceilings on second floor for open spacious feeling. Gorgeous kitchen with 10' island and recessed lights. Luxurious owner's suite with private bath and walk-in closet. Palatial owner's ultra spa bath with dual sinks.

#### **About This Community**

End home with brick front and porch. Finished rec room with powder rough-in and walkout. 9' ceilings on second floor for open spacious feeling. Gorgeous kitchen with 10' island and recessed lights. Luxurious owner's suite with private bath and walk-in closet. Palatial owner's ultra spa bath with dual sinks.

### **Floorplans**