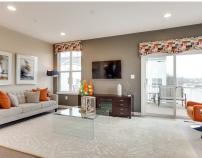

#### **About This House**

End home with brick front and porch. Finished rec room with powder rough-in and walkout. 9' ceilings on second floor for open spacious feeling. Gorgeous kitchen with 10' island and recessed lights. Luxurious owner's suite with private bath and walk-in closet. Palatial owner's ultra spa bath with dual sinks.