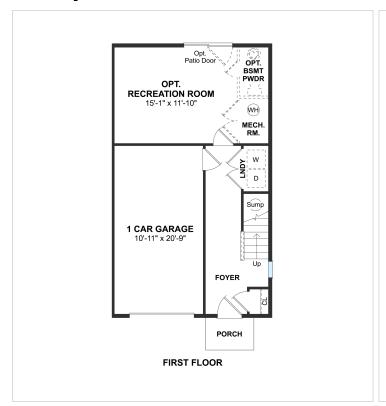

| 3 Levels | 1 Garage | 1,866 Sq Ft

#### **About This House**

End home with brick front and porch. Finished rec room with powder rough-in and walkout. 9' ceilings on second floor for open spacious feeling. Gorgeous kitchen with 10' island and recessed lights. Luxurious owner's suite with private bath and walk-in closet. Palatial owner's ultra spa bath with dual sinks.

#### **About This Community**

End home with brick front and porch. Finished rec room with powder rough-in and walkout. 9' ceilings on second floor for open spacious feeling. Gorgeous kitchen with 10' island and recessed lights. Luxurious owner's suite with private bath and walk-in closet. Palatial owner's ultra spa bath with dual sinks.

## **7618 Town View Drive, Homesite 48** Baltimore, MD 21222



### **Floorplans**