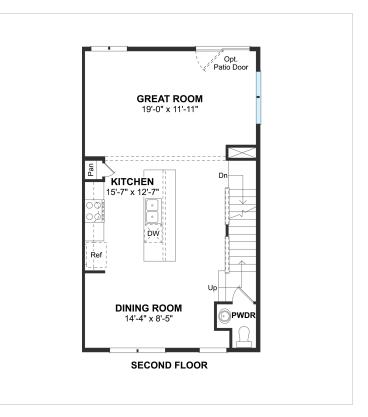

#### **About This House**

End home with brick front and porch. Finished rec room with powder rough-in and walkout. 9' ceilings on second floor for open spacious feeling. Gorgeous kitchen with 10' island and recessed lights. Luxurious owner's suite with private bath and walk-in closet. Palatial owner's ultra spa bath with dual sinks.

#### **About This Community**

End home with brick front and porch. Finished rec room with powder rough-in and walkout. 9' ceilings on second floor for open spacious feeling. Gorgeous kitchen with 10' island and recessed lights. Luxurious owner's suite with private bath and walk-in closet. Palatial owner's ultra spa bath with dual sinks.

### **Floorplans**