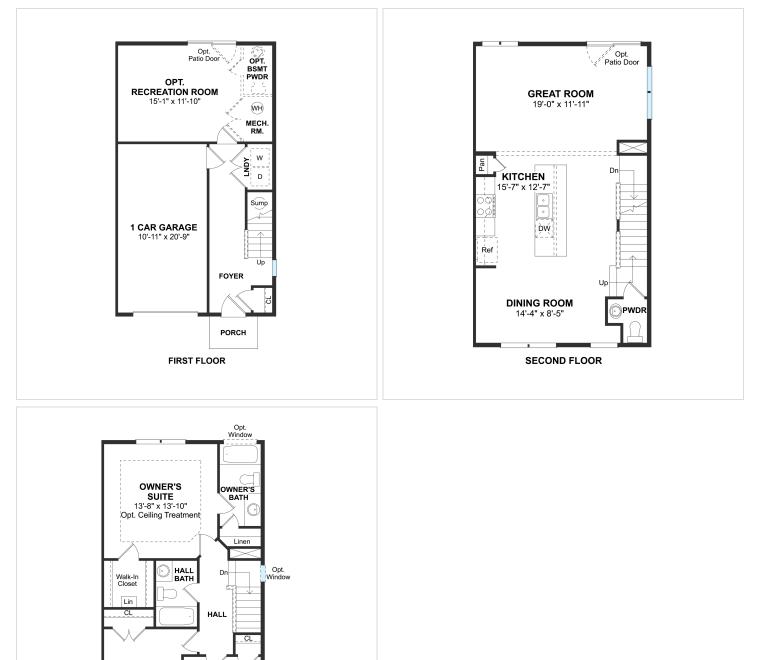

## 7636 Town View Drive, Homesite 40

Baltimore, MD 21222

**BEDROOM 2** 

9'-4" x 12'-5'

Opt. Window

BEDROOM 3 9'-3" x 9'-1"

THIRD FLOOR

### **Floorplans**