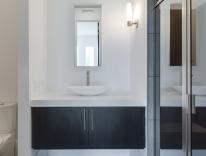

#### **About This House**

Kitchen island with Quartz countertops and backsplash. Stylish cabinet panels on refrigerator and dishwasher. Upgraded cabinetry in kitchen and baths. Hardwood laminate on all finished living spaces. 8 foot extended owner's suite with dual walk-in closets. 10 x20 sliding glass pocket door leads to covered porch with fireplace. Basement with areaway leading to backyard.

#### **About This Community**

Kitchen island with Quartz countertops and backsplash. Stylish cabinet panels on refrigerator and dishwasher. Upgraded cabinetry in kitchen and baths. Hardwood laminate on all finished living spaces. 8 foot extended owner's suite with dual walk-in closets. 10 x20 sliding glass pocket door leads to covered porch with fireplace. Basement with areaway leading to backyard.