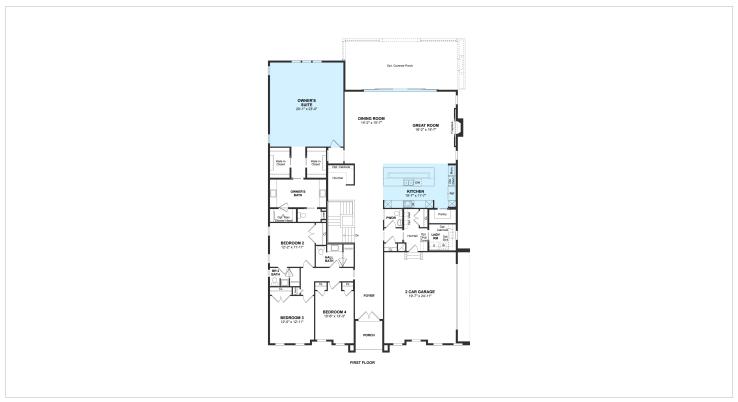

h cabinet panels on refrigerator and dishwasher. Upgraded cabinetry in kitchen and baths. Hardwood laminate on all finished living spaces. 8 foot extended owner's suite with dual walk-in closets. 10 x20 sliding glass pocket door leads to covered porch with fireplace. Basement with areaway leading to backyard.

#### **About This Community**

Kitchen island with Quartz countertops and backsplash. Stylish cabinet panels on refrigerator and dishwasher. Upgraded cabinetry in kitchen and baths. Hardwood laminate on all finished living spaces. 8 foot extended owner's suite with dual walk-in closets. 10 x20 sliding glass pocket door leads to covered porch with fireplace. Basement with areaway leading to backyard.

### 25833 Sandstone Shelf Place, Homesite 23

Aldie, VA 20105



## **Floorplans**