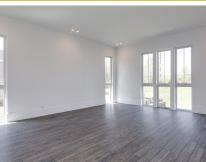

#### **About This House**

Kitchen island with Quartz countertops and backsplash. Stylish cabinet panels on refrigerator and dishwasher. Upgraded cabinetry in kitchen and baths. Hardwood laminate on all finished living spaces. 8 foot extended owner's suite with dual walk-in closets. 10 x20 sliding glass pocket door leads to covered porch with fireplace. Basement with areaway leading to backyard.

#### **About This Community**

Kitchen island with Quartz countertops and backsplash. Stylish cabinet panels on refrigerator and dishwasher. Upgraded cabinetry in kitchen and baths. Hardwood laminate on all finished living spaces. 8 foot extended owner's suite with dual walk-in closets. 10 x20 sliding glass pocket door leads to covered porch with fireplace. Basement with areaway leading to backyard.