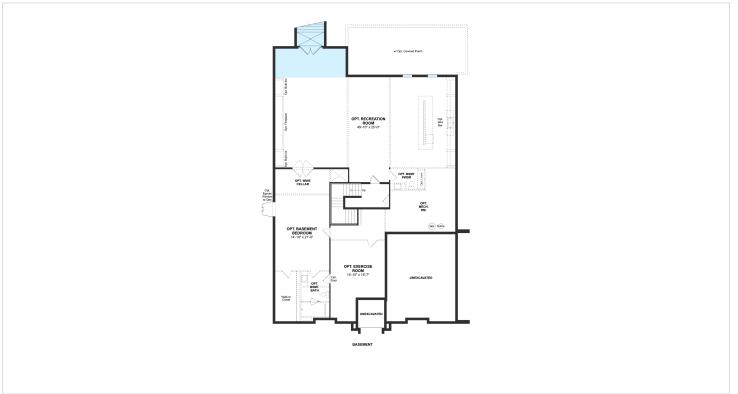

cabinet panels on refrigerator and dishwasher. Upgraded cabinetry in kitchen and baths. Hardwood laminate on all finished living spaces. 8 foot extended owner's suite with dual walk-in closets. 10 x20 sliding glass pocket door leads to covered porch with fireplace. Basement with areaway leading to backyard.

#### **About This Community**

Kitchen island with Quartz countertops and backsplash. Stylish cabinet panels on refrigerator and dishwasher. Upgraded cabinetry in kitchen and baths. Hardwood laminate on all finished living spaces. 8 foot extended owner's suite with dual walk-in closets. 10 x20 sliding glass pocket door leads to covered porch with fireplace. Basement with areaway leading to backyard.

### 25833 Sandstone Shelf Place, Homesite 23

Aldie, VA 20105



## **Floorplans**