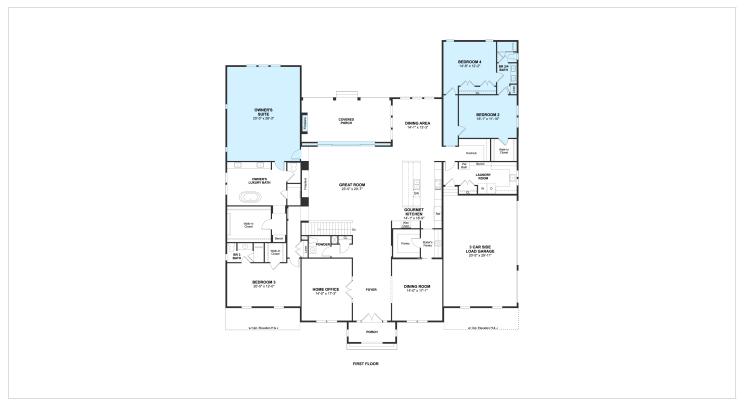

ecommuting. Designer gourmet kitchen with expansive island and built-in dining area. Multi pocket doors leading to covered porch with fireplace. Owner's suite extension for additional living space. First floor owner's suite with large walk-in closet. 3 spacious secondary bedrooms. Finished rec room and basement bedroom.

### **About This Community**

Private home office perfect for telecommuting. Designer gourmet kitchen with expansive island and built-in dining area. Multi pocket doors leading to covered porch with fireplace. Owner's suite extension for additional living space. First floor owner's suite with large walk-in closet. 3 spacious secondary bedrooms. Finished rec room and basement bedroom.

# **41162** Abbey Knoll Court, Homesite **10**

Ashburn, VA 20148



### **Floorplans**