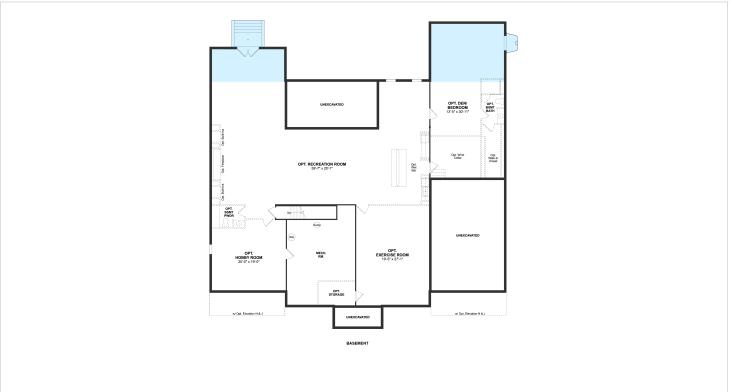

ommuting. Designer gourmet kitchen with expansive island and built-in dining area. Multi pocket doors leading to covered porch with fireplace. Owner's suite extension for additional living space. First floor owner's suite with large walk-in closet. 3 spacious secondary bedrooms. Finished rec room and basement bedroom.

### **About This Community**

Private home office perfect for telecommuting. Designer gourmet kitchen with expansive island and built-in dining area. Multi pocket doors leading to covered porch with fireplace. Owner's suite extension for additional living space. First floor owner's suite with large walk-in closet. 3 spacious secondary bedrooms. Finished rec room and basement bedroom.

# **41162** Abbey Knoll Court, Homesite **10**

Ashburn, VA 20148



### **Floorplans**