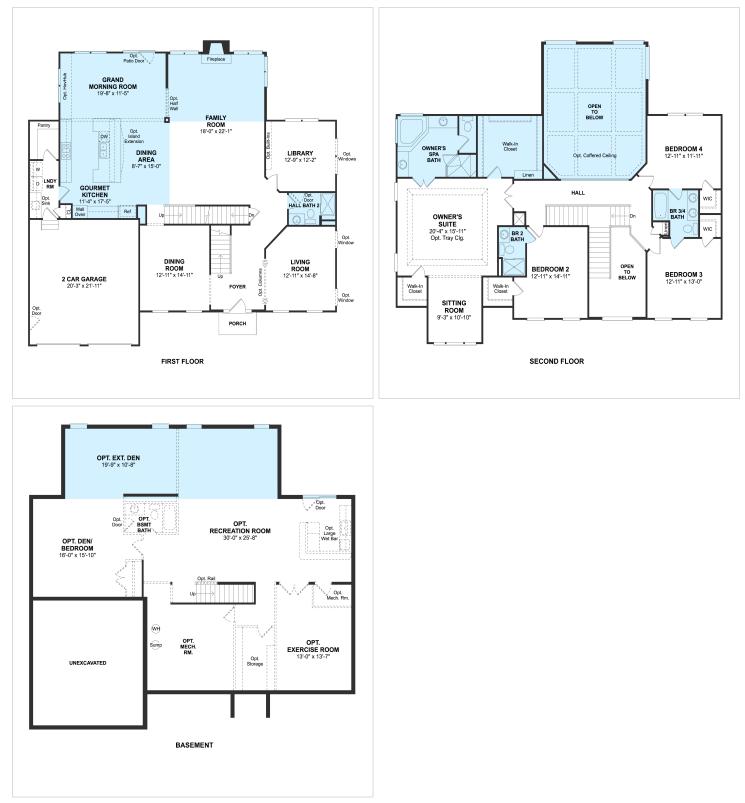

### **Floorplans**

# **About This House**

Dramatic two-story family room with extension and fireplace. Grand morning room off kitchen with extended island. Expansive laundry room with pantry for additional storage. Spacious owner's suite with sitting room and large closets. Owner's spa bath with soaking tub and separate shower. Full bath connected to bed 2 and buddy bath connecting to bed 3 & 4.

# **About This Community**

Dramatic two-story family room with extension and fireplace. Grand morning room off kitchen with extended island. Expansive laundry room with pantry for additional storage. Spacious owner's suite with sitting room and large closets. Owner's spa bath with soaking tub and separate shower. Full bath connected to bed 2 and buddy bath connecting to bed 3 & 4.