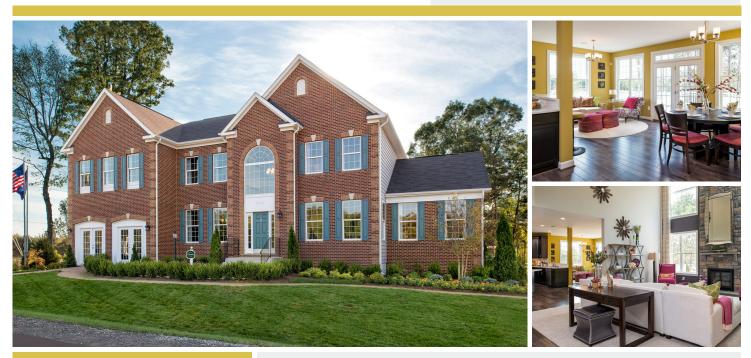

#### **24092 Lenah Ridge Place, Homesite 1** Aldie, VA 20105

Powered by newhomesguide.com

Single-Family

\$788,455

4 Beds | 4 Baths | 2 Levels | 2 Garage | 4,000 Sq Ft

# **About This House**

Dramatic two-story family room with extension and fireplace. Grand morning room off kitchen with extended island. Expansive laundry room with pantry for additional storage. Spacious owner's suite with sitting room and large closets. Owner's spa bath with soaking tub and separate shower. Full bath connected to bed 2 and buddy bath connecting to bed 3 & 4.

# **About This Community**

Dramatic two-story family room with extension and fireplace. Grand morning room off kitchen with extended island. Expansive laundry room with pantry for additional storage. Spacious owner's suite with sitting room and large closets. Owner's spa bath with soaking tub and separate shower. Full bath connected to bed 2 and buddy bath connecting to bed 3 & 4.