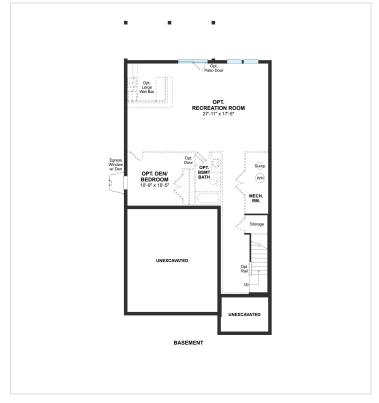

** Baths | **1** Half Bath | **2** Levels | **2** Garage | **2,560** Sq Ft

#### **About This House**

Gorgeous gourmet kitchen with center island. Spacious great room with fireplace. Covered deck for ideal outdoor living. Cozy owner's suite with luxury bath and two walk-in closets. 3 large secondary bedrooms. Convenient second floor laundry. 2-car front load garage for additional storage.

### **About This Community**

Gorgeous gourmet kitchen with center island. Spacious great room with fireplace. Covered deck for ideal outdoor living. Cozy owner's suite with luxury bath and two walk-in closets. 3 large secondary bedrooms. Convenient second floor laundry. 2-car front load garage for additional storage.

# **425 Boxelder Drive, Homesite 980** Stafford, VA 22554



### **Floorplans**