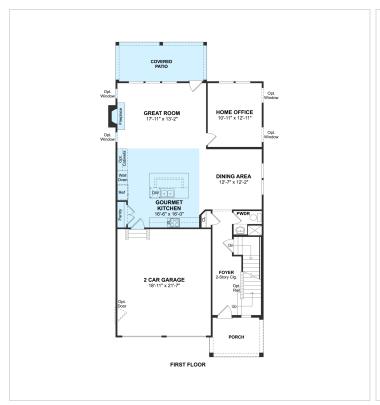

**2** Baths | **1** Half Bath | **2** Levels | **2** Garage | **2,560** Sq Ft

#### **About This House**

Gorgeous gourmet kitchen with center island. Spacious great room with fireplace. Covered deck for ideal outdoor living. Cozy owner's suite with luxury bath and two walk-in closets. 3 large secondary bedrooms. Convenient second floor laundry. 2-car front load garage for additional storage.

### **About This Community**

Gorgeous gourmet kitchen with center island. Spacious great room with fireplace. Covered deck for ideal outdoor living. Cozy owner's suite with luxury bath and two walk-in closets. 3 large secondary bedrooms. Convenient second floor laundry. 2-car front load garage for additional storage.

# **425 Boxelder Drive, Homesite 980** Stafford, VA 22554



### **Floorplans**