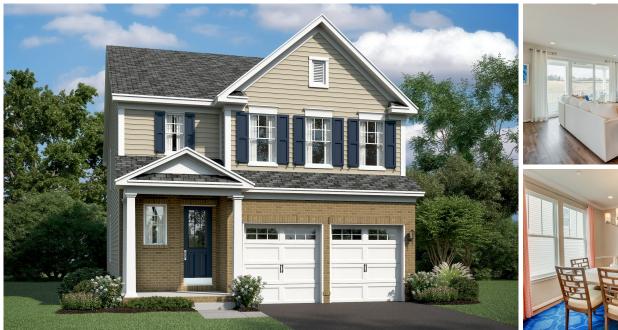

## **425 Boxelder Drive, Homesite 980** Stafford, VA 22554

Powered by newhomesguide.com

Single-Family

\$483,354

**4** Beds | **2** Baths | **1** Half Bath | **2** Levels | **2** Garage | **2,560** Sq Ft

#### **About This House**

Gorgeous gourmet kitchen with center island. Spacious great room with fireplace. Covered deck for ideal outdoor living. Cozy owner's suite with luxury bath and two walk-in closets. 3 large secondary bedrooms. Convenient second floor laundry. 2-car front load garage for additional storage.