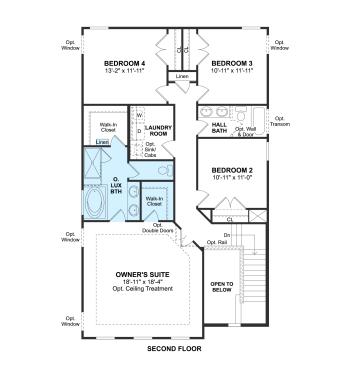

#### **About This House**

Gorgeous gourmet kitchen with center island. Spacious great room with fireplace. Covered deck for ideal outdoor living. Cozy owner's suite with luxury bath and two walk-in closets. 3 large secondary bedrooms. Convenient second floor laundry. 2-car front load garage for additional storage.

### **Floorplans**