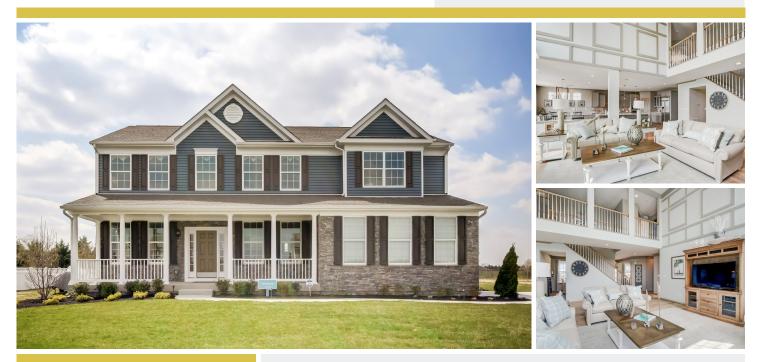

### **30039 Stage Coach Circle, Homesite 20** Milford, DE 19963

Powered by newhomesguide.com

Single-Family

\$499,900

4 Beds | 3 Baths | 1 Half Bath | 2 Levels | 2 Garage | 4,412 Sq Ft

## **About This House**

Welcoming front porch with stone details. Stunning hardwood floors throughout first floor. Well-appointed kitchen with countless upgrades. Spacious extended family room for entertaining. Relaxing owner's suite with spa bath. Low-maintenance deck for outdoor celebrations. Current model home available for leaseback. Certain restrictions apply.. See a Community Sales Consultant for full details..

# **About This Community**

Welcoming front porch with stone details. Stunning hardwood floors throughout first floor. Well-appointed kitchen with countless upgrades. Spacious extended family room for entertaining. Relaxing owner's suite with spa bath. Low-maintenance deck for outdoor celebrations. Current model home available for leaseback. Certain restrictions apply.. See a Community Sales Consultant for full details..