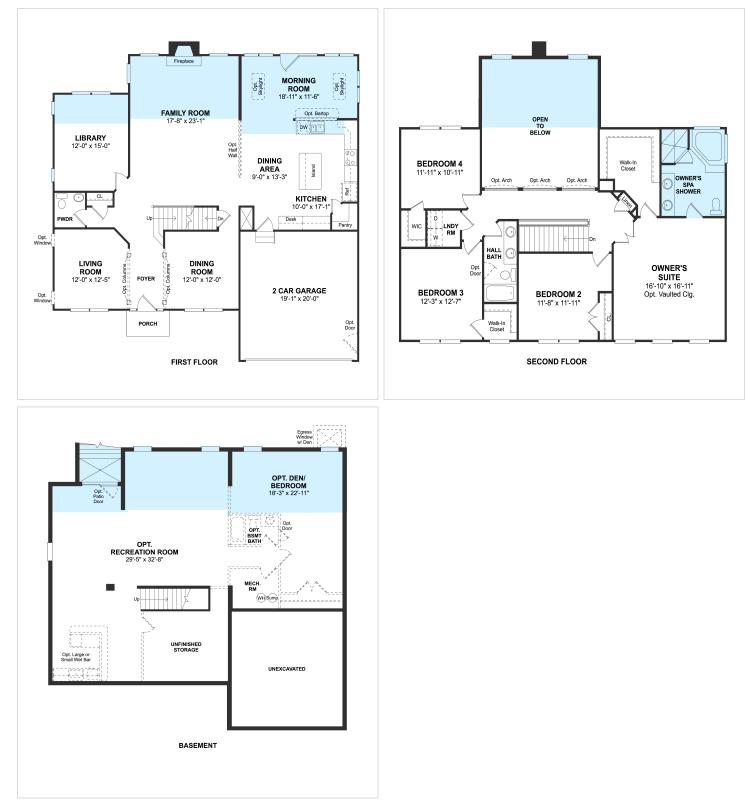

chen with countless upgrades. Spacious extended family room for entertaining. Relaxing owner's suite with spa bath. Low-maintenance deck for outdoor celebrations. Current model home available for leaseback. Certain restrictions apply.. See a Community Sales Consultant for full details..

# **About This Community**

Welcoming front porch with stone details. Stunning hardwood floors throughout first floor. Well-appointed kitchen with countless upgrades. Spacious extended family room for entertaining. Relaxing owner's suite with spa bath. Low-maintenance deck for outdoor celebrations. Current model home available for leaseback. Certain restrictions apply.. See a Community Sales Consultant for full details..

### **30039 Stage Coach Circle, Homesite 20** Milford, DE 19963

### **Floorplans**