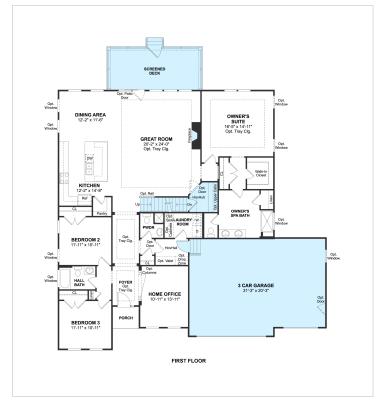

d spacious dining area. Cozy fireplace in great room. Large screened deck for outdoor entertaining. 3-piece basement rough-in for future basement bath. Large 3-car garage. Certain restrictions apply.. See a Community Sales Consultant for full details..

#### **About This Community**

Inviting front porch. Rich hardwood floors leading from foyer through kitchen and great room. Beautiful kitchen with quartz countertops and stainless steel appliances. Bright and spacious dining area. Cozy fireplace in great room. Large screened deck for outdoor entertaining. 3-piece basement rough-in for future basement bath. Large 3-car garage. Certain restrictions apply.. See a Community Sales Consultant for full details..

# **30072 Stage Coach Circle, Homesite 36**

Milford, DE 19963

### **Floorplans**