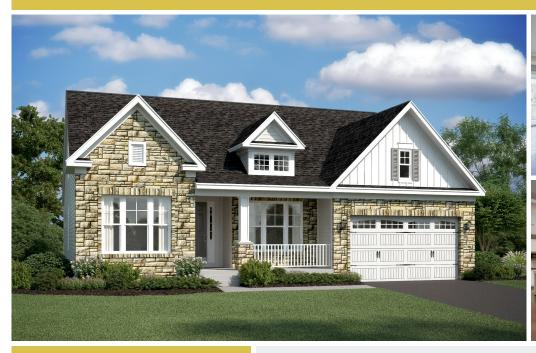

## **30072 Stage Coach Circle, Homesite 36**

Milford, DE 19963

Powered by newhomesguide.com

Single-Family

\$399,900

4 Beds | 3 Baths | 1 Half Bath | 2 Levels | 3 Garage | 3,166 Sq Ft

#### **About This House**

Inviting front porch. Rich hardwood floors leading from foyer through kitchen and great room. Beautiful kitchen with quartz countertops and stainless steel appliances. Bright and spacious dining area. Cozy fireplace in great room. Large screened deck for outdoor entertaining. 3-piece basement rough-in for future basement bath. Large 3-car garage. Certain restrictions apply.. See a Community Sales Consultant for full details..