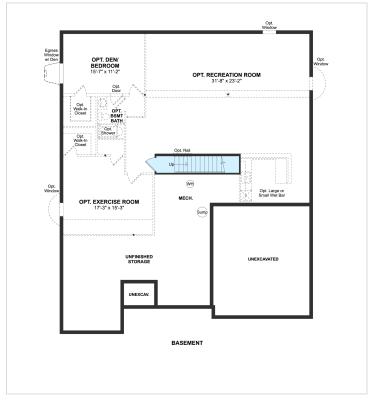

acious dining area. Cozy fireplace in great room. Large screened deck for outdoor entertaining. 3-piece basement rough-in for future basement bath. Large 3-car garage. Certain restrictions apply.. See a Community Sales Consultant for full details..

#### **About This Community**

Inviting front porch. Rich hardwood floors leading from foyer through kitchen and great room. Beautiful kitchen with quartz countertops and stainless steel appliances. Bright and spacious dining area. Cozy fireplace in great room. Large screened deck for outdoor entertaining. 3-piece basement rough-in for future basement bath. Large 3-car garage. Certain restrictions apply.. See a Community Sales Consultant for full details..

# **30072 Stage Coach Circle, Homesite 36**

Milford, DE 19963

### **Floorplans**