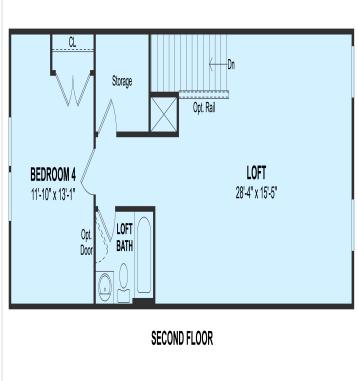

spacious dining area. Cozy fireplace in great room. Large screened deck for outdoor entertaining. 3-piece basement rough-in for future basement bath. Large 3-car garage. Certain restrictions apply.. See a Community Sales Consultant for full details..

#### **About This Community**

Inviting front porch. Rich hardwood floors leading from foyer through kitchen and great room. Beautiful kitchen with quartz countertops and stainless steel appliances. Bright and spacious dining area. Cozy fireplace in great room. Large screened deck for outdoor entertaining. 3-piece basement rough-in for future basement bath. Large 3-car garage. Certain restrictions apply.. See a Community Sales Consultant for full details..

# **30072 Stage Coach Circle, Homesite 36**

Milford, DE 19963

### **Floorplans**