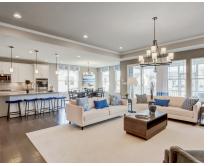

#### **About This House**

Inviting front porch. Rich hardwood floors leading from foyer through kitchen and great room. Beautiful kitchen with quartz countertops and stainless steel appliances. Bright and spacious dining area. Cozy fireplace in great room. Large screened deck for outdoor entertaining. 3-piece basement rough-in for future basement bath. Large 3-car garage. Certain restrictions apply.. See a Community Sales Consultant for full details..