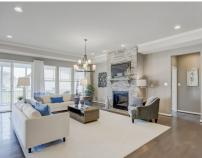

#### **About This House**

Inviting front porch. Rich hardwood floors leading from foyer through kitchen and great room. Beautiful kitchen with quartz countertops and stainless steel appliances. Bright and spacious dining area. Cozy fireplace in great room. Large screened deck for outdoor entertaining. 3-piece basement rough-in for future basement bath. Large 3-car garage. Certain restrictions apply.. See a Community Sales Consultant for full details..