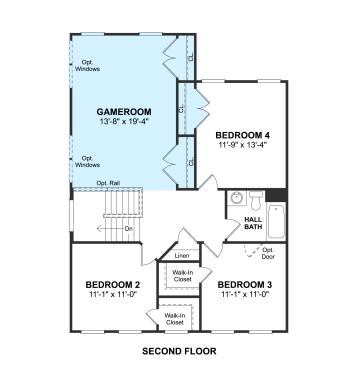

### **Floorplans**

#### **About This House**

Welcoming front porch. Spacious extended family room for easy entertaining. Cozy fireplace in family room. Convenient first floor owner's suite. Versatile second floor gameroom. Low-maintenance screened porch for outdoor fun.