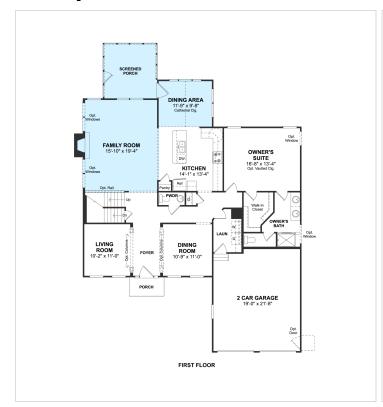

### **Floorplans**

#### **About This House**

Welcoming front porch. Spacious extended family room for easy entertaining. Cozy fireplace in family room. Convenient first floor owner's suite. Versatile second floor gameroom. Low-maintenance screened porch for outdoor fun.