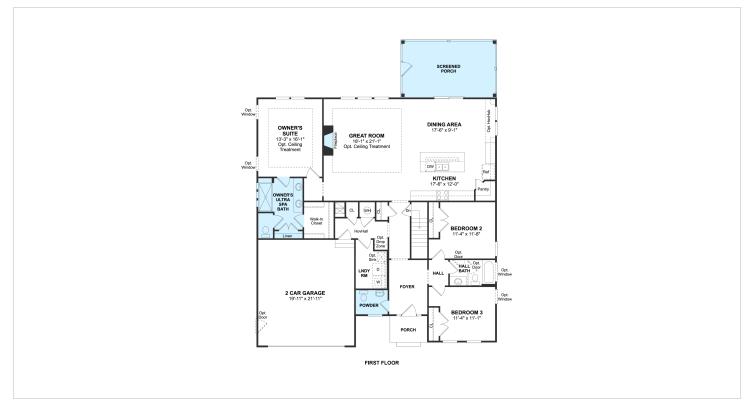

age | 2,032 Sq Ft

#### **About This House**

Convenient single-floor living. Cozy great room with fireplace. Relaxing owner's suite with ultra spa bath. Spacious walk-in closet off owner's bath. Spacious secondary bedrooms. Low-maintenance screened porch for outdoor entertaining. Certain restrictions apply.. See a Community Sales Consultant for full details..

### **About This Community**

Convenient single-floor living. Cozy great room with fireplace. Relaxing owner's suite with ultra spa bath. Spacious walk-in closet off owner's bath. Spacious secondary bedrooms. Low-maintenance screened porch for outdoor entertaining. Certain restrictions apply.. See a Community Sales Consultant for full details..

# **34222 Spring Brook Avenue,** Homesite **147**

Lewes, DE 19958

### **Floorplans**