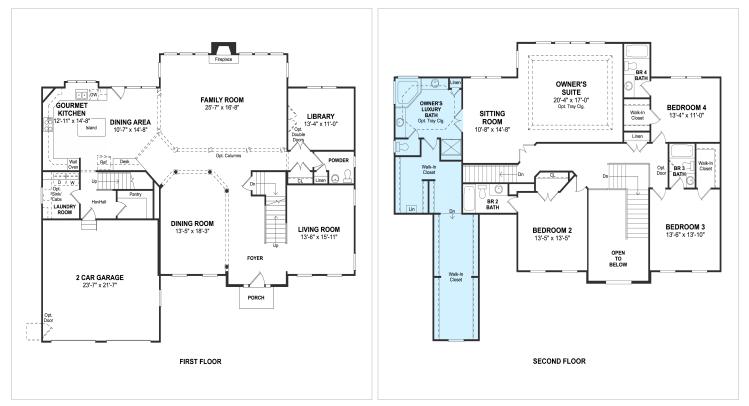

| 4,338 Sq Ft

## **About This House**

Stained oak front and rear stairs. Gorgeous gourmet kitchen with spacious island. Sleek stainless steel appliances. Luxurious owner's suite with sitting room. Huge walk-in closet in owner's suite. Spa bath with dual shower heads and soaking tub. Certain restrictions apply.. See a Community Sales Consultant for full details..

# **About This Community**

Stained oak front and rear stairs. Gorgeous gourmet kitchen with spacious island. Sleek stainless steel appliances. Luxurious owner's suite with sitting room. Huge walk-in closet in owner's suite. Spa bath with dual shower heads and soaking tub. Certain restrictions apply.. See a Community Sales Consultant for full details..

### 848 Ashby Drive, Homesite 23

Middletown, DE 19709

### **Floorplans**