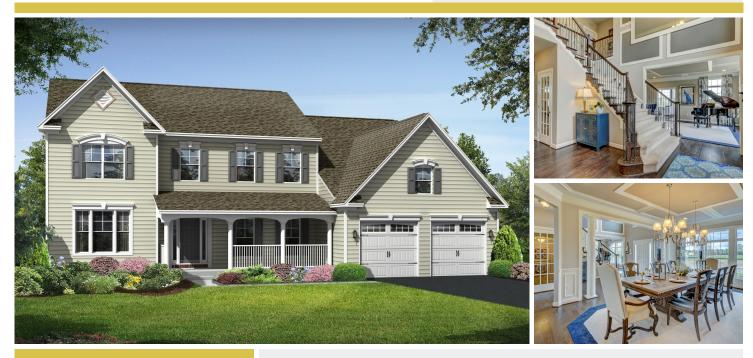

#### **848 Ashby Drive, Homesite 23** Middletown, DE 19709

Powered by newhomesguide.com

Single-Family

\$549,900

4 Beds | 4 Baths | 1 Half Bath | 2 Levels | 2 Garage | 4,338 Sq Ft

## **About This House**

Stained oak front and rear stairs. Gorgeous gourmet kitchen with spacious island. Sleek stainless steel appliances. Luxurious owner's suite with sitting room. Huge walk-in closet in owner's suite. Spa bath with dual shower heads and soaking tub. Certain restrictions apply.. See a Community Sales Consultant for full details..