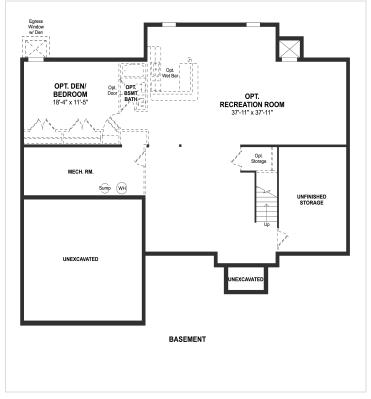

4,338 Sq Ft

## **About This House**

Stained oak front and rear stairs. Gorgeous gourmet kitchen with spacious island. Sleek stainless steel appliances. Luxurious owner's suite with sitting room. Huge walk-in closet in owner's suite. Spa bath with dual shower heads and soaking tub. Certain restrictions apply.. See a Community Sales Consultant for full details..

# **About This Community**

Stained oak front and rear stairs. Gorgeous gourmet kitchen with spacious island. Sleek stainless steel appliances. Luxurious owner's suite with sitting room. Huge walk-in closet in owner's suite. Spa bath with dual shower heads and soaking tub. Certain restrictions apply.. See a Community Sales Consultant for full details..

### 848 Ashby Drive, Homesite 23

Middletown, DE 19709

### **Floorplans**