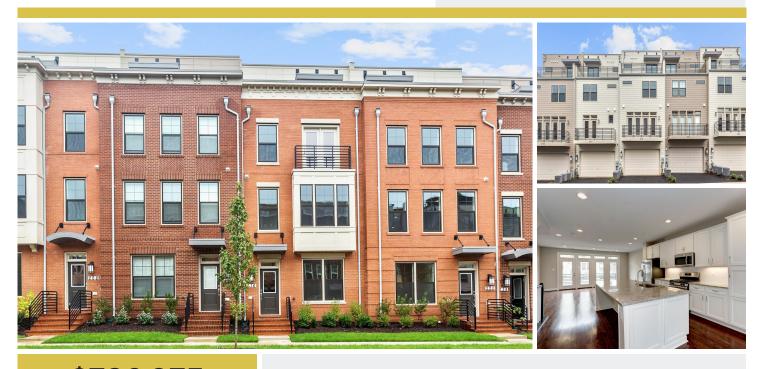

## 216 Kepler Drive Gaithersburg, MD 20878

Powered by newhomesguide.com

**Townhome** 

\$786,975

3 Beds | 3 Baths | 2 Half Baths | 4 Levels | 2 Garage | 2,548 Sq Ft

## **About This House**

One of our newest floorplans, the Remington offers four well-appointed levels. Located at the rear of the home, the large family room is versatile, well lit, and offers access to the included deck. The kitchen is large and features an island for four barstools and immediate access to both the family room and the dining room. The main level is completed by a powder room for guests. Upstairs, owner's suite is large enough to accommodate even the largest bedroom sets. It is complimented by a spacious owner's bathroom with seated shower, dual sinks, and spacious walk-in closet. Bedroom two is very comfortably sized at 11'5" x 11'10", and has its own attached full bathroom with liner closet. The laundry room is also located on the third lovel. The fourth fleer of the home is a fabulaus