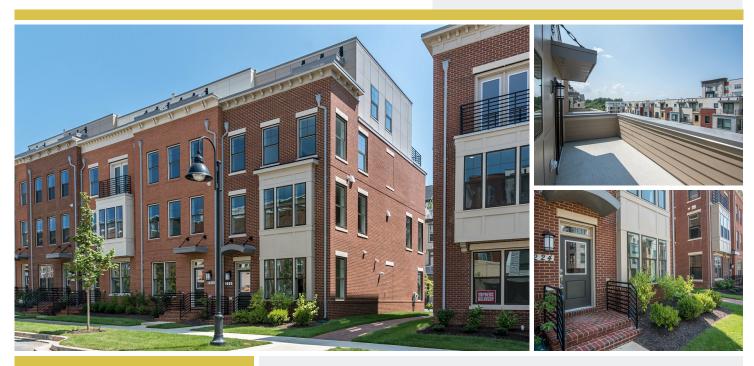

## **224 Kepler Drive** Gaithersburg, MD 20878

Powered by newhomesguide.com

Townhome

3 Beds | 4 Baths | 1 Half Bath | 3 Levels | 2 Garage | 2,530 Sq Ft

## **About This House**

\$830,403

One of our newest floorplans, the Remington offers four well-appointed levels. Located at the rear of the home, the large family room is versatile, well lit, and offers access to the included deck. The kitchen is large and features an island for four barstools and immediate access to both the family room and the dining room. The main level is completed by a powder room for guests. Upstairs, owner's suite is large enough to accommodate even the largest bedroom sets. It is complimented by a spacious owner's bathroom with seated shower, dual sinks, and spacious walk-in closet. Bedroom two is very comfortably sized at 11'5" x 11'10", and has its own attached full bathroom with linear closet. The laundry room is also located on the third level. The fourth floor of the home is a fabulaus.