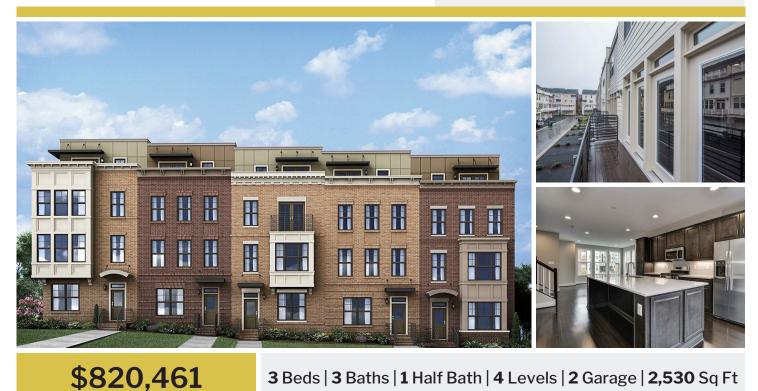

## **208 Kepler Drive** Gaithersburg, MD 20878

Powered by newhomesguide.com

Townhome

3 Beds | 3 Baths | 1 Half Bath | 4 Levels | 2 Garage | 2,530 Sq Ft

## **About This House**

One of our newest floorplans, the Remington offers four well-appointed levels. Located at the rear of the home, the large family room is versatile, well lit, and offers access to the included deck. The kitchen is large and features an island for four barstools and immediate access to both the family room and the dining room. The main level is completed by a powder room for guests. Upstairs, owner's suite is large enough to accommodate even the largest bedroom sets. It is complimented by a spacious owner's bathroom with seated shower, dual sinks, and spacious walk-in closet. Bedroom two is very comfortably sized at 11'5" x 11'10", and has its own attached full bathroom with linon closest. The loundry room is also located on the third lovel. The fourth floor of the home is a fabulaus