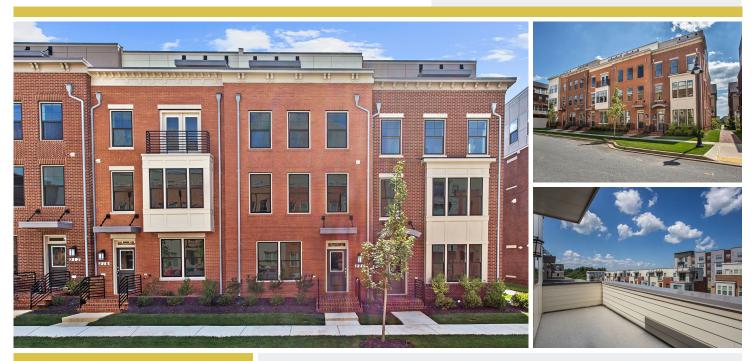

## **About This House**

Our newest floorplan, a well-appointed modern brownstone, offers four levels of luxury including a fourth floor loft with dual rooftop terraces. Located at the center of the home, the gourmet kitchen features an oversized island, walk-in pantry, and plenty of counter space for the chef of the family. It overlooks both the family room and the dining room making it a fantastic space to entertain. The powder room, a second closet, and deck complete the main level. Upstairs, owner's suite is large enough to accommodate even the largest bedroom sets. It is complimented by a spacious owner's bathroom with seated shower, soaking tub, dual sinks, and spacious walk-in closet. Redroom two is vory comfortably sized at 11'5" x 11'10" and has its own attached full bathroom with linen

## **About This Community**

Our newest floorplan, a well-appointed modern brownstone, offers four levels of luxury including a fourth floor loft with dual rooftop terraces. Located at the center of the home, the gourmet kitchen features an oversized island, walk-in pantry, and plenty of counter space for the chef of the family. It overlooks both the family room and the dining room making it a fantastic space to entertain. The powder room, a second closet, and deck complete the main level. Upstairs, owner's suite is large enough to accommodate even the largest bedroom sets. It is complimented by a spacious owner's bathroom with seated shower, soaking tub, dual sinks, and spacious walk-in closet. Pedroom two is your comfortably sized at 11/5" x 11/10" and has its own attached full bathroom with linen