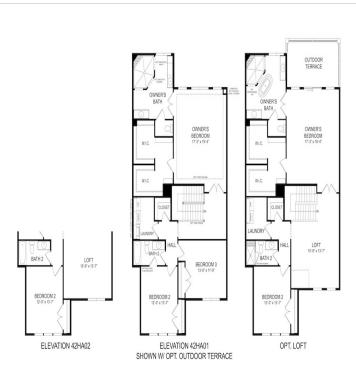

space, ideal for entertaining friends and family. Complete with two additional second-floor bedrooms, two-car garage, gourmet kitchen, private terrace options and a flexible basement space, this new floor plan is full of luxury options. A 55+ Active Lifestyle Community

## **About This Community**

The all-new Hanover design features the largest floor plan of our Craftsman Bungalow Series. With the design s spacious owner s suite located on the second floor, the Hanover offers more first floor living space, ideal for entertaining friends and family. Complete with two additional second-floor bedrooms, two-car garage, gourmet kitchen, private terrace options and a flexible basement space, this new floor plan is full of luxury options. A 55+ Active Lifestyle Community



## **Floorplans**