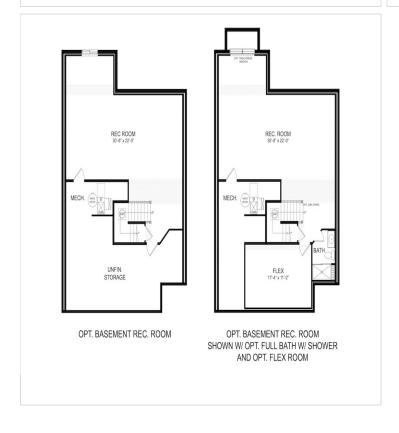

ace, ideal for entertaining friends and family. Complete with two additional second-floor bedrooms, two-car garage, gourmet kitchen, private terrace options and a flexible basement space, this new floor plan is full of luxury options. A 55+ Active Lifestyle Community

## **About This Community**

The all-new Hanover design features the largest floor plan of our Craftsman Bungalow Series. With the design s spacious owner s suite located on the second floor, the Hanover offers more first floor living space, ideal for entertaining friends and family. Complete with two additional second-floor bedrooms, two-car garage, gourmet kitchen, private terrace options and a flexible basement space, this new floor plan is full of luxury options. A 55+ Active Lifestyle Community



## **Floorplans**