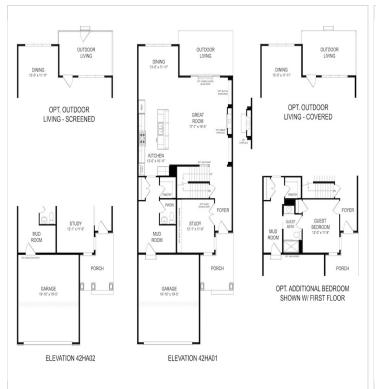

g space, ideal for entertaining friends and family. Complete with two additional second-floor bedrooms, two-car garage, gourmet kitchen, private terrace options and a flexible basement space, this new floor plan is full of luxury options. A 55+ Active Lifestyle Community

## **About This Community**

The all-new Hanover design features the largest floor plan of our Craftsman Bungalow Series. With the design s spacious owner s suite located on the second floor, the Hanover offers more first floor living space, ideal for entertaining friends and family. Complete with two additional second-floor bedrooms, two-car garage, gourmet kitchen, private terrace options and a flexible basement space, this new floor plan is full of luxury options. A 55+ Active Lifestyle Community



## **Floorplans**