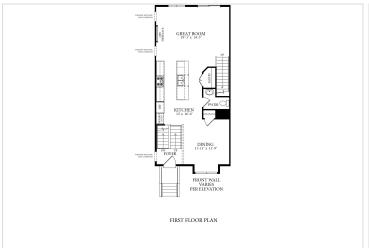

## **About This Plan**

This split-level entry townhome's 9 ft. ceilings on first two levels can be made into 9' tray ceilings on the upper level. There you'll find a separate laundry area as well as a convenient second rear staircase to the lower level. On the main level, you can choose to locate your kitchen in the middle or rear of the home. Next to the two-car garage on the lower level is a recreation area that can also be a 4th bedroom.

## **Floorplans**