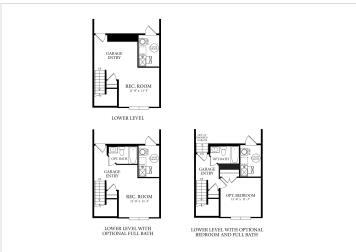

## **About This Plan**

This split-level entry townhome's 9 ft. ceilings on first two levels can be made into 9' tray ceilings on the upper level. There you'll find a separate laundry area as well as a convenient second rear staircase to the lower level. On the main level, you can choose to locate your kitchen in the middle or rear of the home. Next to the two-car garage on the lower level is a recreation area that can also be a 4th bedroom.

## **Floorplans**