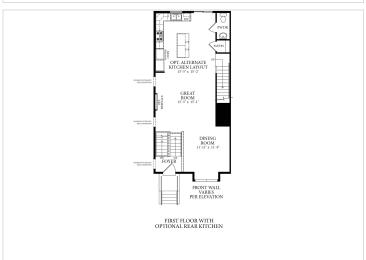

## **About This Plan**

This split-level entry townhome's 9 ft. ceilings on first two levels can be made into 9' tray ceilings on the upper level. There you'll find a separate laundry area as well as a convenient second rear staircase to the lower level. On the main level, you can choose to locate your kitchen in the middle or rear of the home. Next to the two-car garage on the lower level is a recreation area that can also be a 4th bedroom.

## **Floorplans**