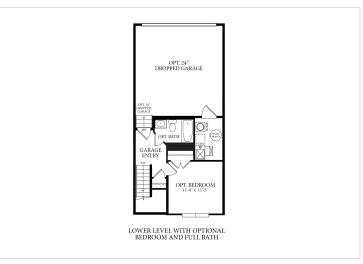

## **About This Plan**

This split-level entry townhome's 9 ft. ceilings on first two levels can be made into 9' tray ceilings on the upper level. There you'll find a separate laundry area as well as a convenient second rear staircase to the lower level. On the main level, you can choose to locate your kitchen in the middle or rear of the home. Next to the two-car garage on the lower level is a recreation area that can also be a 4th bedroom.

## **Floorplans**