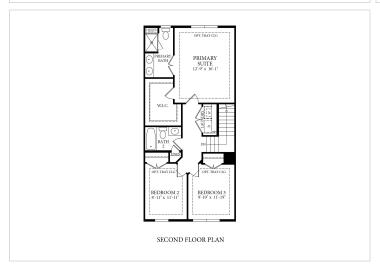

## **About This Plan**

This split-level entry townhome's 9 ft. ceilings on first two levels can be made into 9' tray ceilings on the upper level. There you'll find a separate laundry area as well as a convenient second rear staircase to the lower level. On the main level, you can choose to locate your kitchen in the middle or rear of the home. Next to the two-car garage on the lower level is a recreation area that can also be a 4th bedroom.

## **Floorplans**