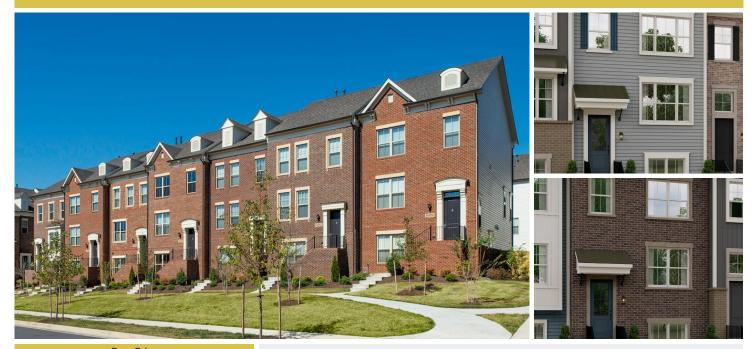

## Powered by newhomesguide.com

\$425,900

3 Beds | 2 Baths | 1 Half Bath | 2 Garage

## **About This Community**

This split-level entry townhome's 9 ft. ceilings on first two levels can be made into 9' tray ceilings on the upper level. There you'll find a separate laundry area as well as a convenient second rear staircase to the lower level. On the main level, you can choose to locate your kitchen in the middle or rear of the home. Next to the two-car garage on the lower level is a recreation area that can also be a 4th bedroom.