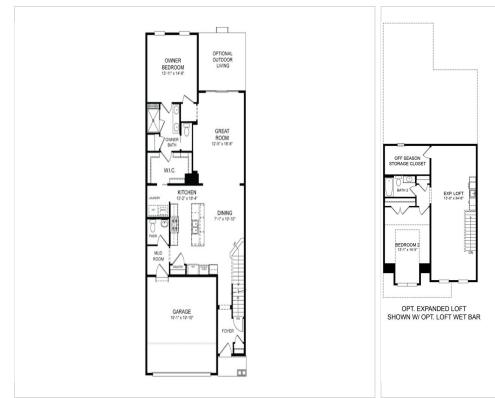

## **About This Plan**

At 2,226 square feet, the Bridgewater includes a main-floor owner's suite and plenty of space to entertain between the open kitchen, living areas and optional outdoor patio. The second floor provides another bedroom and full bathroom for family or guests. It is also equipped with a large loft space and an optional second-floor outdoor terrace. The basement offers more space to spread out with optional rec room, flex room and extra bathroom.

## **About This Community**

At 2,226 square feet, the Bridgewater includes a main-floor owner's suite and plenty of space to entertain between the open kitchen, living areas and optional outdoor patio. The second floor provides another bedroom and full bathroom for family or guests. It s also equipped with a large loft space and an optional second-floor outdoor terrace. The basement offers more space to spread out with optional rec room, flex room and extra bathroom.