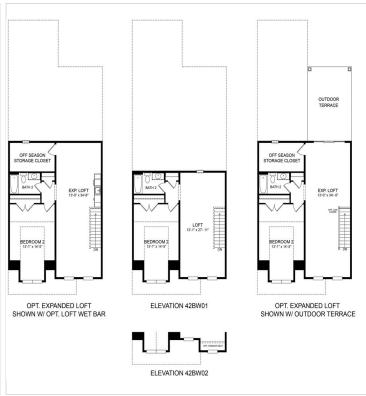

## **About This Plan**

At 2,226 square feet, the Bridgewater includes a main-floor owner's suite and plenty of space to entertain between the open kitchen, living areas and optional outdoor patio. The second floor provides another bedroom and full bathroom for family or guests. It is also equipped with a large loft space and an optional second-floor outdoor terrace. The basement offers more space to spread out with optional rec room, flex room and extra bathroom.

## **About This Community**

At 2,226 square feet, the Bridgewater includes a main-floor owner's suite and plenty of space to entertain between the open kitchen, living areas and optional outdoor patio. The second floor provides another bedroom and full bathroom for family or guests. It s also equipped with a large loft space and an optional second-floor outdoor terrace. The basement offers more space to spread out with optional rec room, flex room and extra bathroom.