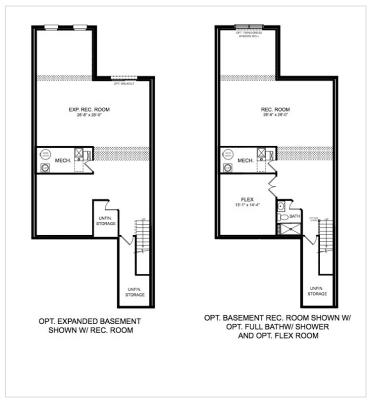

## **About This Plan**

At 2,226 square feet, the Bridgewater includes a main-floor owner's suite and plenty of space to entertain between the open kitchen, living areas and optional outdoor patio. The second floor provides another bedroom and full bathroom for family or guests. It is also equipped with a large loft space and an optional second-floor outdoor terrace. The basement offers more space to spread out with optional rec room, flex room and extra bathroom.

## **About This Community**

At 2,226 square feet, the Bridgewater includes a main-floor owner's suite and plenty of space to entertain between the open kitchen, living areas and optional outdoor patio. The second floor provides another bedroom and full bathroom for family or guests. It s also equipped with a large loft space and an optional second-floor outdoor terrace. The basement offers more space to spread out with optional rec room, flex room and extra bathroom.