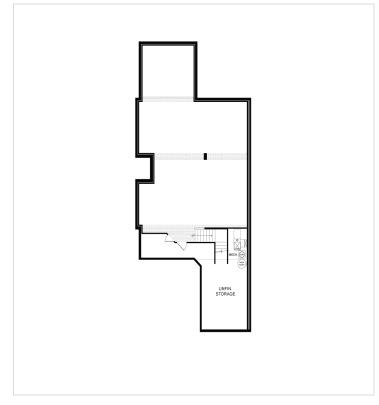

## **About This Plan**

As the premier design of the Craftsman Bungalow series, this sought-after end unit combines a 2,740 square foot open floor plan with the convenience of main-level living. Personalize your design to create the home of your dreams, complete with a gourmet kitchen, luxurious first-floor owner s suite, 2-car garage and an optional rooftop terrace. An upstairs bedroom, bath and loft provides ample room for hosting family or friends. Plus a flexible basement space can be tailored to fit your needs, from recreation to storage space.

## **Floorplans**