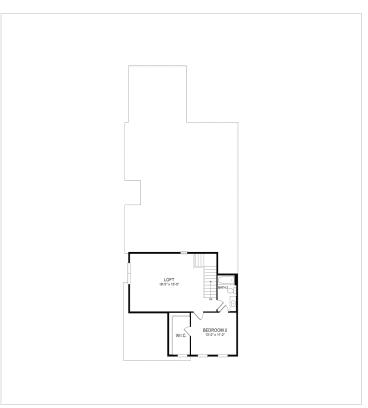

## **About This Plan**

As the premier design of the Craftsman Bungalow series, this sought-after end unit combines a 2,740 square foot open floor plan with the convenience of main-level living. Personalize your design to create the home of your dreams, complete with a gourmet kitchen, luxurious first-floor owner s suite, 2-car garage and an optional rooftop terrace. An upstairs bedroom, bath and loft provides ample room for hosting family or friends. Plus a flexible basement space can be tailored to fit your needs, from recreation to storage space.

## **Floorplans**