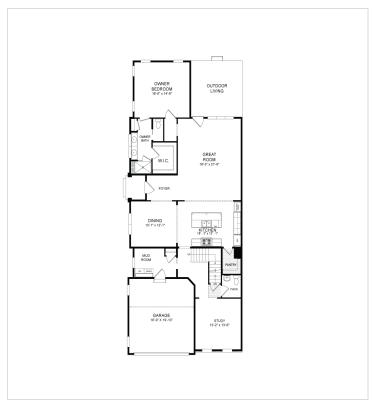

an optional rooftop terrace. An upstairs bedroom, bath and loft provides ample room for hosting family or friends. Plus a flexible basement space can be tailored to fit your needs, from recreation to storage space.

## **About This Community**

As the premier design of the Craftsman Bungalow series, this sought-after end unit combines a 2,740 square foot open floor plan with the convenience of main-level living. Personalize your design to create the home of your dreams, complete with a gourmet kitchen, luxurious first-floor owner s suite, 2-car garage and an optional rooftop terrace. An upstairs bedroom, bath and loft provides ample room for hosting family or friends. Plus a flexible basement space can be tailored to fit your needs, from recreation to storage space.



## **Floorplans**