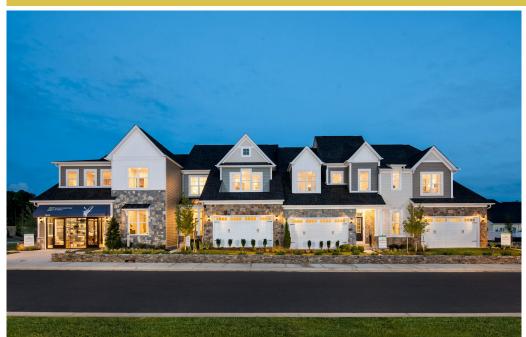

## **About This Community**

As the premier design of the Craftsman Bungalow series, this sought-after end unit combines a 2,740 square foot open floor plan with the convenience of main-level living. Personalize your design to create the home of your dreams, complete with a gourmet kitchen, luxurious first-floor owner s suite, 2-car garage and an optional rooftop terrace. An upstairs bedroom, bath and loft provides ample room for hosting family or friends. Plus a flexible basement space can be tailored to fit your needs, from recreation to storage space.