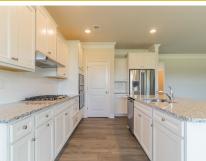

#### **About This House**

A perfect ?just right? sized home on one level with 3 Bedrooms and 2 Baths. This GEM has all the bells and whistles with a Gourmet Kitchen, huge island, upgraded cabinets and stainless steel appliances. Other upgrades include tray ceilings, a screened porch, luxury owner's bath with soaking tub, AND a 3 car garage! All of this in walking distance to the clubhouse and pool! Hurry, this one won't last long at this great price!

#### **About This Community**

A perfect ?just right? sized home on one level with 3 Bedrooms and 2 Baths. This GEM has all the bells and whistles with a Gourmet Kitchen, huge island, upgraded cabinets and stainless steel appliances. Other upgrades include tray ceilings, a screened porch, luxury owner's bath with soaking tub, AND a 3 car garage! All of this in walking distance to the clubhouse and pool! Hurry, this one won't last long at this great price!