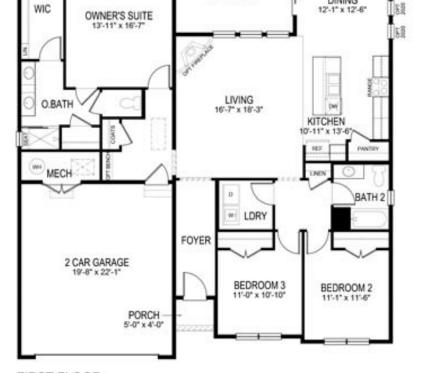

abinets and stainless steel appliances. Other upgrades include tray ceilings, a screened porch, luxury owner's bath with soaking tub, AND a 3 car garage! All of this in walking distance to the clubhouse and pool! Hurry, this one won't last long at this great price!

#### **About This Community**

A perfect ?just right? sized home on one level with 3 Bedrooms and 2 Baths. This GEM has all the bells and whistles with a Gourmet Kitchen, huge island, upgraded cabinets and stainless steel appliances. Other upgrades include tray ceilings, a screened porch, luxury owner's bath with soaking tub, AND a 3 car garage! All of this in walking distance to the clubhouse and pool! Hurry, this one won't last long at this great price!

# **15352 Crape Myrtle Road** MILTON, DE 19968



### **Floorplans**







FIRST FLOOR