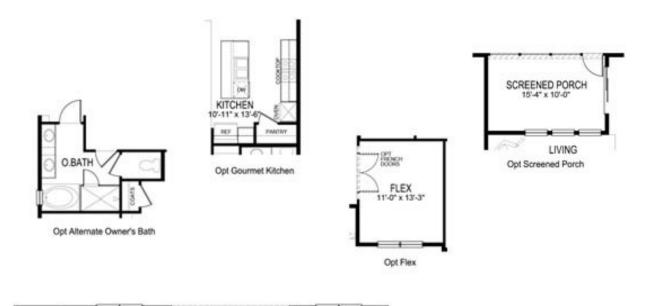

cabinets and stainless steel appliances. Other upgrades include tray ceilings, a screened porch, luxury owner's bath with soaking tub, AND a 3 car garage! All of this in walking distance to the clubhouse and pool! Hurry, this one won't last long at this great price!

#### **About This Community**

A perfect ?just right? sized home on one level with 3 Bedrooms and 2 Baths. This GEM has all the bells and whistles with a Gourmet Kitchen, huge island, upgraded cabinets and stainless steel appliances. Other upgrades include tray ceilings, a screened porch, luxury owner's bath with soaking tub, AND a 3 car garage! All of this in walking distance to the clubhouse and pool! Hurry, this one won't last long at this great price!

# **15352 Crape Myrtle Road** MILTON, DE 19968



### **Floorplans**







FIRST FLOOR