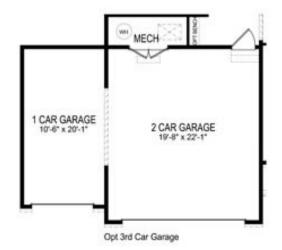

inets and stainless steel appliances. Other upgrades include tray ceilings, a screened porch, luxury owner's bath with soaking tub, AND a 3 car garage! All of this in walking distance to the clubhouse and pool! Hurry, this one won't last long at this great price!

#### **About This Community**

A perfect ?just right? sized home on one level with 3 Bedrooms and 2 Baths. This GEM has all the bells and whistles with a Gourmet Kitchen, huge island, upgraded cabinets and stainless steel appliances. Other upgrades include tray ceilings, a screened porch, luxury owner's bath with soaking tub, AND a 3 car garage! All of this in walking distance to the clubhouse and pool! Hurry, this one won't last long at this great price!

# **15352 Crape Myrtle Road** MILTON, DE 19968



### **Floorplans**







FIRST FLOOR