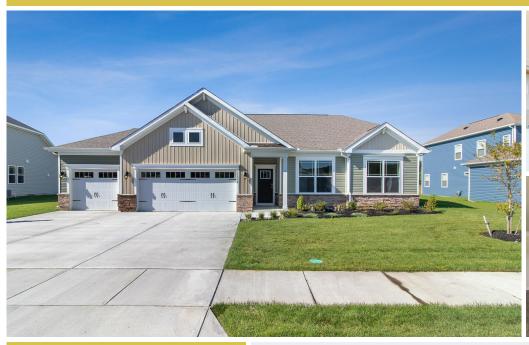

## **15352 Crape Myrtle Road** MILTON, DE 19968

Powered by newhomesguide.com

**Single-Family** 

\$371,643

3 Beds | 2 Baths | 1 Level | 3 Garage | 1,843 Sq Ft

#### **About This House**

A perfect ?just right? sized home on one level with 3 Bedrooms and 2 Baths. This GEM has all the bells and whistles with a Gourmet Kitchen, huge island, upgraded cabinets and stainless steel appliances. Other upgrades include tray ceilings, a screened porch, luxury owner's bath with soaking tub, AND a 3 car garage! All of this in walking distance to the clubhouse and pool! Hurry, this one won't last long at this great price!