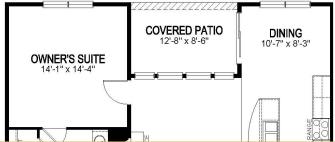

## **About This Plan**

The Amelia is a contemporary, open-concept floorplan with a well-appointed kitchen featuring granite countertops, and a large island perfect for bar-style eating and entertaining. A large master suite situated at the back of the home for privacy, includes a walk-in closet and double vanity. Towards the front of the home, two bedrooms share a full bathroom. Enjoy outdoor living space with a covered patio off of the living room. Pictures, photographs, colors, features, and sizes are for illustration purposes only and will vary from the homes as built. Home and community information, including pricing, included features, terms, availability, and amenities are subject to change prior to sale

## **Floorplans**

FIRST FLOOR