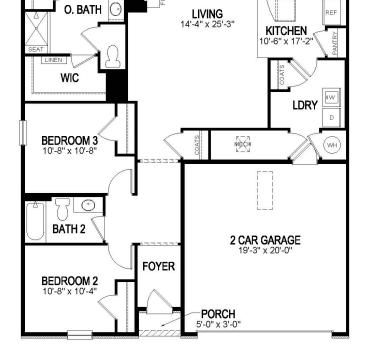

## **About This Plan**

The Amelia is a contemporary, open-concept floorplan with a well-appointed kitchen featuring granite countertops, and a large island perfect for bar-style eating and entertaining. A large master suite situated at the back of the home for privacy, includes a walk-in closet and double vanity. Towards the front of the home, two bedrooms share a full bathroom. Enjoy outdoor living space with a covered patio off of the living room. Pictures, photographs, colors, features, and sizes are for illustration purposes only and will vary from the homes as built. Home and community information, including pricing, included features, terms, availability, and amenities are subject to change prior to sale

## **Floorplans**

FIRST FLOOR