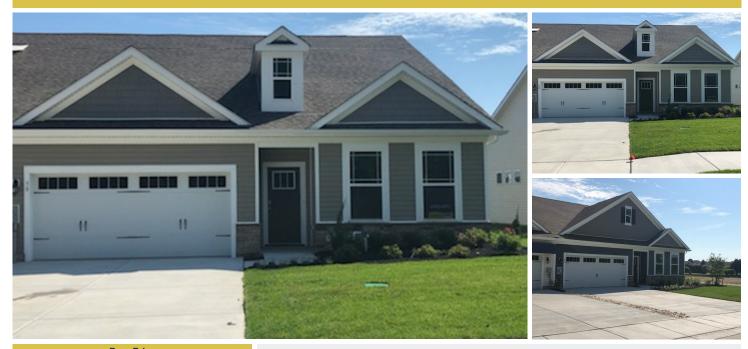

Powered by newhomesguide.com

\$262,990

3 Beds | 2 Baths | 2 Garage

## **About This Plan**

The Amelia is a contemporary, open-concept floorplan with a well-appointed kitchen featuring granite countertops, and a large island perfect for bar-style eating and entertaining. A large master suite situated at the back of the home for privacy, includes a walk-in closet and double vanity. Towards the front of the home, two bedrooms share a full bathroom. Enjoy outdoor living space with a covered patio off of the living room. Pictures, photographs, colors, features, and sizes are for illustration purposes only and will vary from the homes as built. Home and community information, including pricing, included features, terms, availability, and amenities are subject to change prior to sale