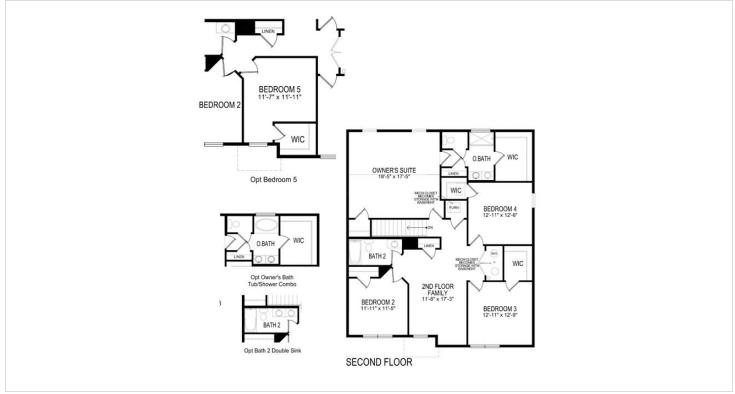

## **Floorplans**

## **About This Plan**

The Northwest is perfect for the chef & the family. The large kitchen features a peninsula and an island with room for seating, and overlooks the dining and spacious family room. The front room is large enough for an additional living and dining, and a perfect space to greet guests. Upstairs are three large bedrooms – two have walk-in closets – a full bathroom and large loft. The owner's suite has two walk-in closets and its own connected bathroom. For an extra bedroom replace the loft with a fifth bedroom, finish the basement, or add a fireplace!