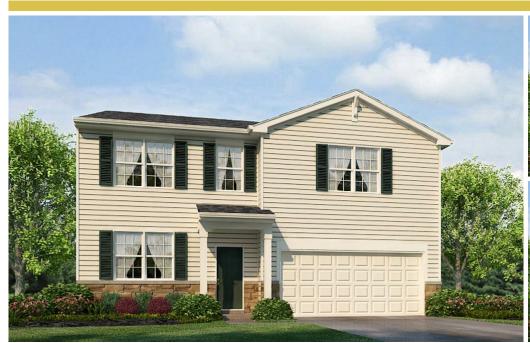

## Powered by newhomesguide.com

\$269,990

4 Beds | 2 Baths | 1 Half Bath | 2 Garage

## **About This Plan**

The Northwest is perfect for the chef & the family. The large kitchen features a peninsula and an island with room for seating, and overlooks the dining and spacious family room. The front room is large enough for an additional living and dining, and a perfect space to greet guests. Upstairs are three large bedrooms – two have walk-in closets – a full bathroom and large loft. The owner's suite has two walk-in closets and its own connected bathroom. For an extra bedroom replace the loft with a fifth bedroom, finish the basement, or add a fireplace!