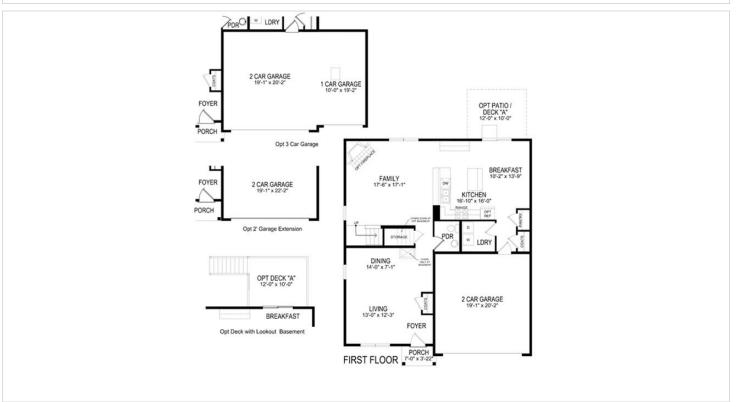

and large loft. The owner's suite has two walk-in closets and its own connected bathroom. For an extra bedroom replace the loft with a fifth bedroom, finish the basement, or add a fireplace!

## **About This Community**

The Northwest is perfect for the chef & the family. The large kitchen features a peninsula and an island with room for seating, and overlooks the dining and spacious family room. The front room is large enough for an additional living and dining, and a perfect space to greet guests. Upstairs are three large bedrooms – two have walk-in closets – a full bathroom and large loft. The owner's suite has two walk-in closets and its own connected bathroom. For an extra bedroom replace the loft with a fifth bedroom, finish the basement, or add a fireplace!



## **Floorplans**