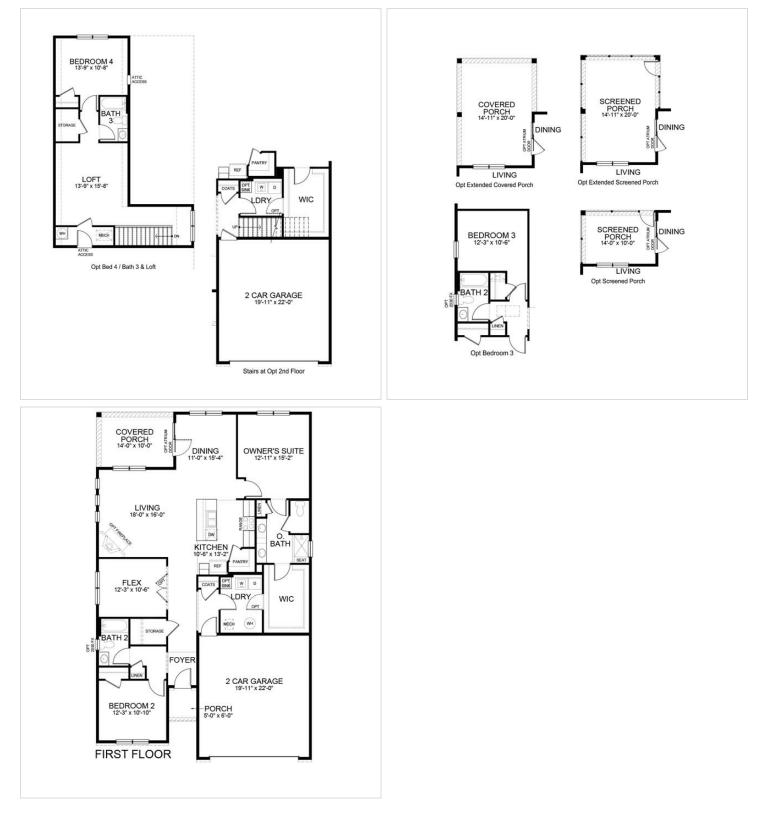

## **About This Plan**

This ranch style home, offers 9' ceilings, an owners suite with a connected full bathroom and spacious walk-in closet, the two bedrooms at the front share a full bathroom. The open kitchen layout overlooks the living, dining room & covered porch. For even more space, the optional walk-up loft includes another living area, bedroom, walkout storage, and full bath - making the house 2,401 square feet! Make it your own by substituting the 3rd bedroom for a flex room with french doors, adding a fireplace, screeened or extended porch, or a 3-car garage.

## **About This Community**

This ranch style home, offers 9' ceilings, an owners suite with a connected full bathroom and spacious walk-in closet, the two bedrooms at the front share a full bathroom. The open kitchen layout overlooks the living, dining room & covered porch. For even more space, the optional walk-up loft includes another living area, bedroom, walkout storage, and full bath - making the house 2,401 square feet! Make it your own by substituting the 3rd bedroom for a flex room with french doors, adding a fireplace, screeened or extended porch, or a 3-car garage.

## **Floorplans**