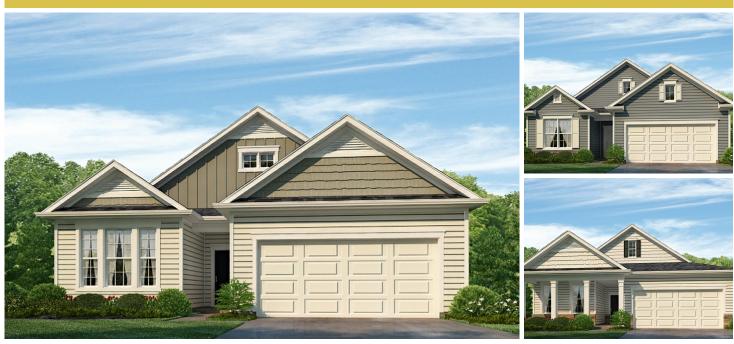

## **About This Plan**

This ranch style home, offers 9' ceilings, an owners suite with a connected full bathroom and spacious walk-in closet, the two bedrooms at the front share a full bathroom. The open kitchen layout overlooks the living, dining room & covered porch. For even more space, the optional walk-up loft includes another living area, bedroom, walkout storage, and full bath - making the house 2,401 square feet! Make it your own by substituting the 3rd bedroom for a flex room with french doors, adding a fireplace, screeened or extended porch, or a 3-car garage.

## **About This Community**

This ranch style home, offers 9' ceilings, an owners suite with a connected full bathroom and spacious walk-in closet, the two bedrooms at the front share a full bathroom. The open kitchen layout overlooks the living, dining room & covered porch. For even more space, the optional walk-up loft includes another living area, bedroom, walkout storage, and full bath - making the house 2,401 square feet! Make it your own by substituting the 3rd bedroom for a flex room with french doors, adding a fireplace, screeened or extended porch, or a 3-car garage.