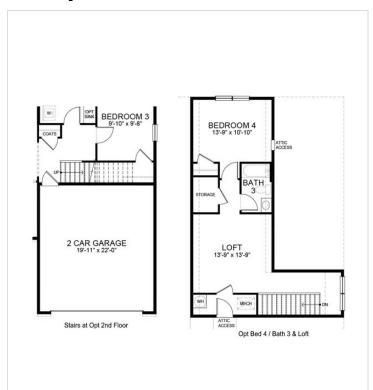

## **About This Plan**

Starting at 1,664 square feet this ranch style home, offers 9' ceilings, an owner's suite with a connected full bathroom and walk-in closet, two additional bedrooms share a full bathroom. The kitchen features a walk in closet, and overlooks the dining room, and covered porch. The additional optional walk-up loft includes another living area, bedroom, walkout storage, and full bathroom - making the house 2,270 square feet. Make it your own with a fireplace, screened or extended porch, or a 3-car garage! Contact a D.R. Horton sales representative to learn more about this floor plan!

## **Floorplans**