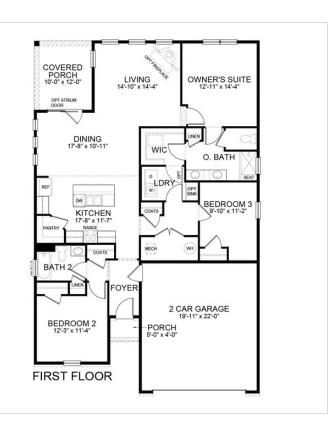

## **About This Plan**

Starting at 1,664 square feet this ranch style home, offers 9' ceilings, an owner's suite with a connected full bathroom and walk-in closet, two additional bedrooms share a full bathroom. The kitchen features a walk in closet, and overlooks the dining room, and covered porch. The additional optional walk-up loft includes another living area, bedroom, walkout storage, and full bathroom - making the house 2,270 square feet. Make it your own with a fireplace, screened or extended porch, or a 3-car garage! Contact a D.R. Horton sales representative to learn more about this floor plan!

## **Floorplans**