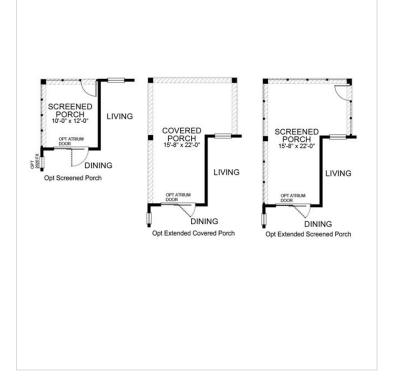

## **About This Plan**

Starting at 1,664 square feet this ranch style home, offers 9' ceilings, an owner's suite with a connected full bathroom and walk-in closet, two additional bedrooms share a full bathroom. The kitchen features a walk in closet, and overlooks the dining room, and covered porch. The additional optional walk-up loft includes another living area, bedroom, walkout storage, and full bathroom - making the house 2,270 square feet. Make it your own with a fireplace, screened or extended porch, or a 3-car garage! Contact a D.R. Horton sales representative to learn more about this floor plan!

## **Floorplans**