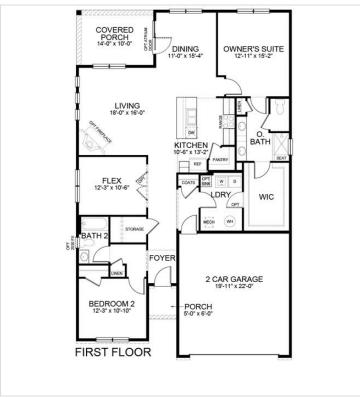

## **About This Plan**

The Bristol is a ranch home that starts at 1,748 square feet this ranch style home, offers 9' ceilings, an owners suite with a connected full bathroom and walk-in closet, two spacious bedrooms that share a full bathroom, an open kitchen layout overlooking the living, dining room & covered porch. An additional optional walk-up loft includes another living area, bedroom, walkout storage, & full bath; making the house 2,401 square feet. Make it your own by substituting the 3rd bedroom for a flex room with French doors, adding a fireplace, screened porch, basement or a 3-car garage.

## **About This Community**

The Bristol is a ranch home that starts at 1,748 square feet this ranch style home, offers 9' ceilings, an owners suite with a connected full bathroom and walk-in closet, two spacious bedrooms that share a full bathroom, an open kitchen layout overlooking the living, dining room & covered porch. An additional optional walk-up loft includes another living area, bedroom, walkout storage, & full bath; making the house 2,401 square feet. Make it your own by substituting the 3rd bedroom for a flex room with French doors, adding a fireplace, screened porch, basement or a 3-car garage.

## **Floorplans**