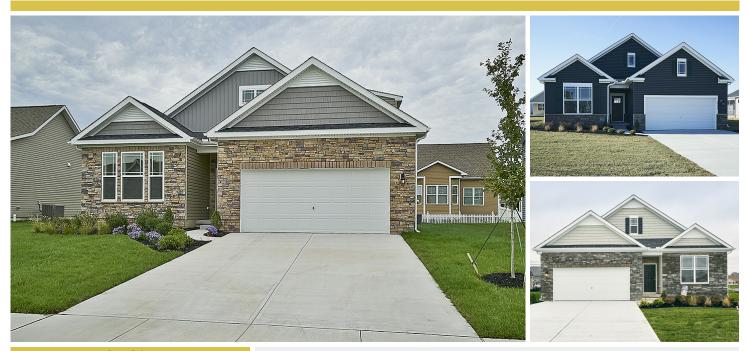

## Powered by newhomesguide.com

\$297,990

2 Beds | 2 Baths | 2 Garage

## **About This Plan**

The Bristol is a ranch home that starts at 1,748 square feet this ranch style home, offers 9' ceilings, an owners suite with a connected full bathroom and walk-in closet, two spacious bedrooms that share a full bathroom, an open kitchen layout overlooking the living, dining room & covered porch. An additional optional walk-up loft includes another living area, bedroom, walkout storage, & full bath; making the house 2,401 square feet. Make it your own by substituting the 3rd bedroom for a flex room with French doors, adding a fireplace, screened porch, basement or a 3-car garage.

## **About This Community**

The Bristol is a ranch home that starts at 1,748 square feet this ranch style home, offers 9' ceilings, an owners suite with a connected full bathroom and walk-in closet, two spacious bedrooms that share a full bathroom, an open kitchen layout overlooking the living, dining room & covered porch. An additional optional walk-up loft includes another living area, bedroom, walkout storage, & full bath; making the house 2,401 square feet. Make it your own by substituting the 3rd bedroom for a flex room with French doors, adding a fireplace, screened porch, basement or a 3-car garage.