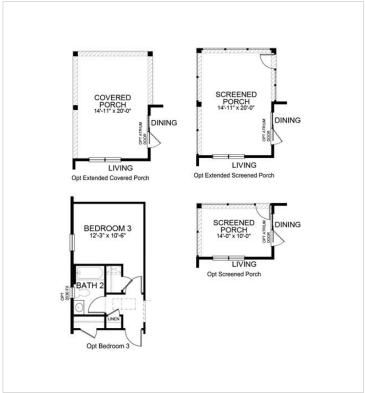

## **About This Plan**

The Bristol is a ranch home that starts at 1,748 square feet this ranch style home, offers 9' ceilings, an owners suite with a connected full bathroom and walk-in closet, two spacious bedrooms that share a full bathroom, an open kitchen layout overlooking the living, dining room & covered porch. An additional optional walk-up loft includes another living area, bedroom, walkout storage, & full bath; making the house 2,401 square feet. Make it your own by substituting the 3rd bedroom for a flex room with French doors, adding a fireplace, screened porch, basement or a 3-car garage.

## **About This Community**

The Bristol is a ranch home that starts at 1,748 square feet this ranch style home, offers 9' ceilings, an owners suite with a connected full bathroom and walk-in closet, two spacious bedrooms that share a full bathroom, an open kitchen layout overlooking the living, dining room & covered porch. An additional optional walk-up loft includes another living area, bedroom, walkout storage, & full bath; making the house 2,401 square feet. Make it your own by substituting the 3rd bedroom for a flex room with French doors, adding a fireplace, screened porch, basement or a 3-car garage.

## **Floorplans**