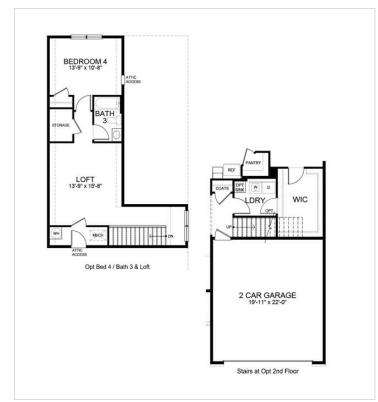

## **About This Plan**

The Bristol is a ranch home that starts at 1,748 square feet this ranch style home, offers 9' ceilings, an owners suite with a connected full bathroom and walk-in closet, two spacious bedrooms that share a full bathroom, an open kitchen layout overlooking the living, dining room & covered porch. An additional optional walk-up loft includes another living area, bedroom, walkout storage, & full bath; making the house 2,401 square feet. Make it your own by substituting the 3rd bedroom for a flex room with French doors, adding a fireplace, screened porch, basement or a 3-car garage.

## **About This Community**

The Bristol is a ranch home that starts at 1,748 square feet this ranch style home, offers 9' ceilings, an owners suite with a connected full bathroom and walk-in closet, two spacious bedrooms that share a full bathroom, an open kitchen layout overlooking the living, dining room & covered porch. An additional optional walk-up loft includes another living area, bedroom, walkout storage, & full bath; making the house 2,401 square feet. Make it your own by substituting the 3rd bedroom for a flex room with French doors, adding a fireplace, screened porch, basement or a 3-car garage.

## **Floorplans**