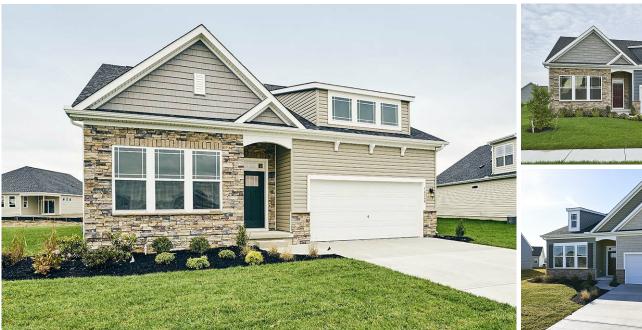

## Powered by newhomesguide.com

\$314,990

3 Beds | 2 Baths | 2 Garage

## **About This Plan**

Our newest plan, The Azalea, is perfect for the chef and the family! With 10' ceilings you are sure to feel right at home in this spacious floor plan! Wake up and have breakfast at the 11' curved kitchen island, or relax in the breakfast nook that leads to your spacious covered porch. Three bedrooms and two full bathrooms are located on the main level of living. If you often have friends or family to stay over, the loft is always an option for guests. Contact a D.R. Horton sales representative today to learn more about this beautiful floor plan!

## **About This Community**

Our newest plan, The Azalea, is perfect for the chef and the family! With 10' ceilings you are sure to feel right at home in this spacious floor plan! Wake up and have breakfast at the 11' curved kitchen island, or relax in the breakfast nook that leads to your spacious covered porch. Three bedrooms and two full bathrooms are located on the main level of living. If you often have friends or family to stay over, the loft is always an option for guests. Contact a D.R. Horton sales representative today to learn more about this beautiful floor plan!