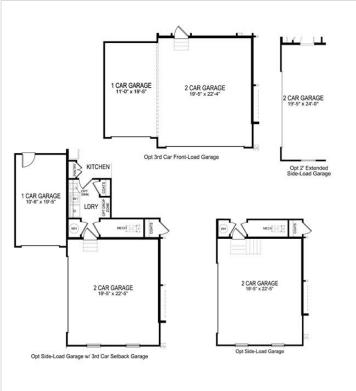

iving. If you often have friends or family to stay over, the loft is always an option for guests. Contact a D.R. Horton sales representative today to learn more about this beautiful floor plan!

## **About This Community**

Our newest plan, The Azalea, is perfect for the chef and the family! With 10' ceilings you are sure to feel right at home in this spacious floor plan! Wake up and have breakfast at the 11' curved kitchen island, or relax in the breakfast nook that leads to your spacious covered porch. Three bedrooms and two full bathrooms are located on the main level of living. If you often have friends or family to stay over, the loft is always an option for guests. Contact a D.R. Horton sales representative today to learn more about this beautiful floor plan!



## **Floorplans**