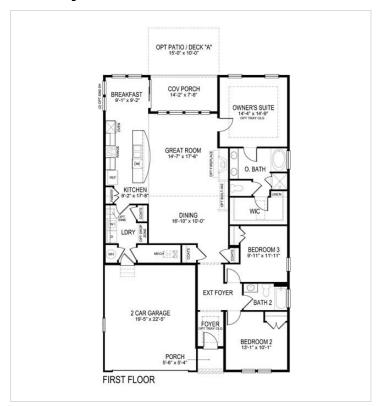

living. If you often have friends or family to stay over, the loft is always an option for guests. Contact a D.R. Horton sales representative today to learn more about this beautiful floor plan!

## **About This Community**

Our newest plan, The Azalea, is perfect for the chef and the family! With 10' ceilings you are sure to feel right at home in this spacious floor plan! Wake up and have breakfast at the 11' curved kitchen island, or relax in the breakfast nook that leads to your spacious covered porch. Three bedrooms and two full bathrooms are located on the main level of living. If you often have friends or family to stay over, the loft is always an option for guests. Contact a D.R. Horton sales representative today to learn more about this beautiful floor plan!



## **Floorplans**