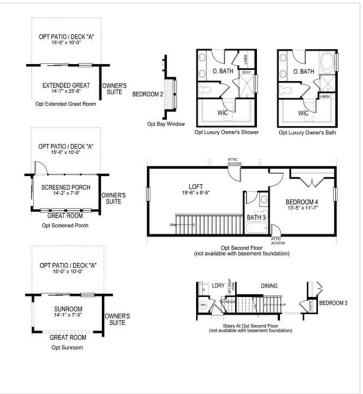

ing. If you often have friends or family to stay over, the loft is always an option for guests. Contact a D.R. Horton sales representative today to learn more about this beautiful floor plan!

## **About This Community**

Our newest plan, The Azalea, is perfect for the chef and the family! With 10' ceilings you are sure to feel right at home in this spacious floor plan! Wake up and have breakfast at the 11' curved kitchen island, or relax in the breakfast nook that leads to your spacious covered porch. Three bedrooms and two full bathrooms are located on the main level of living. If you often have friends or family to stay over, the loft is always an option for guests. Contact a D.R. Horton sales representative today to learn more about this beautiful floor plan!



## **Floorplans**