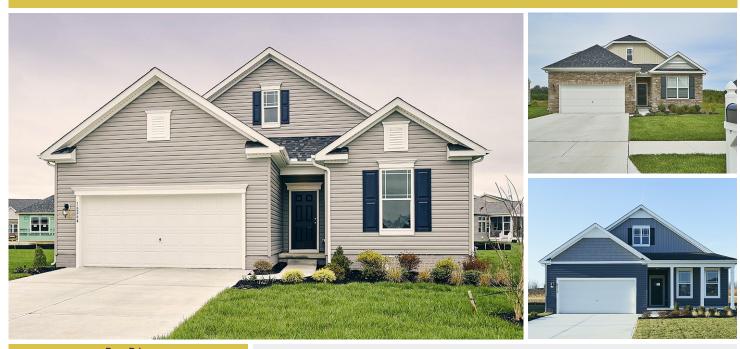

## Powered by newhomesguide.com

\$289,990

3 Beds | 2 Baths | 2 Garage

## **About This Plan**

Starting at 1,664 square feet this ranch style home, offers 9' ceilings, an owner's suite with a connected full bathroom and walk-in closet. Also featured are two spacious bedrooms that share a full bathroom, and an open kitchen layout overlooking the beautiful dining room and covered porch areas. If your family needs more living space, an additional, optional walk-up loft includes another living area, bedroom, walkout storage, and full bath; making the house 2,270 square feet. Make it your own with a fireplace, screened porch, basement, or a 3-car garage! Contact a D.R. Horton sales representative for more information!