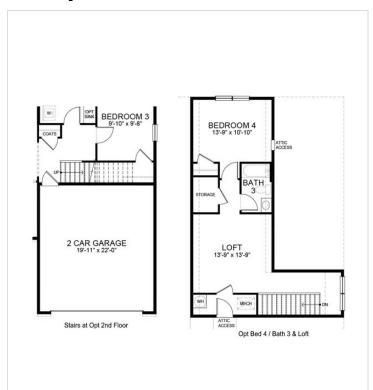

## **About This Plan**

Starting at 1,664 square feet this ranch style home, offers 9' ceilings, an owner's suite with a connected full bathroom and walk-in closet. Also featured are two spacious bedrooms that share a full bathroom, and an open kitchen layout overlooking the beautiful dining room and covered porch areas. If your family needs more living space, an additional, optional walk-up loft includes another living area, bedroom, walkout storage, and full bath; making the house 2,270 square feet. Make it your own with a fireplace, screened porch, basement, or a 3-car garage! Contact a D.R. Horton sales representative for more information!

## **Floorplans**