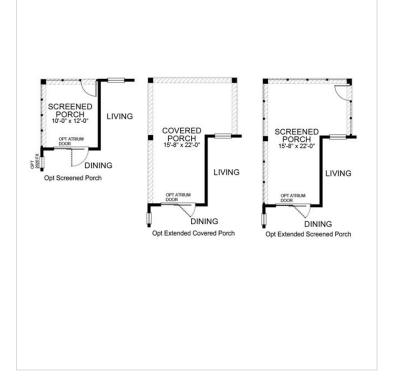

## **About This Plan**

Starting at 1,664 square feet this ranch style home, offers 9' ceilings, an owner's suite with a connected full bathroom and walk-in closet. Also featured are two spacious bedrooms that share a full bathroom, and an open kitchen layout overlooking the beautiful dining room and covered porch areas. If your family needs more living space, an additional, optional walk-up loft includes another living area, bedroom, walkout storage, and full bath; making the house 2,270 square feet. Make it your own with a fireplace, screened porch, basement, or a 3-car garage! Contact a D.R. Horton sales representative for more information!

## **Floorplans**