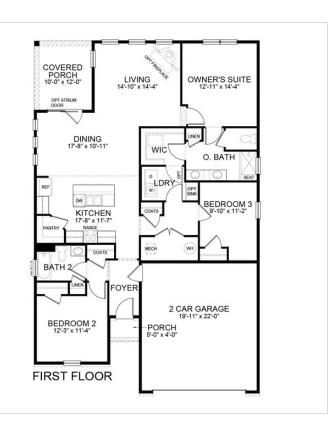

## **About This Plan**

Starting at 1,664 square feet this ranch style home, offers 9' ceilings, an owner's suite with a connected full bathroom and walk-in closet. Also featured are two spacious bedrooms that share a full bathroom, and an open kitchen layout overlooking the beautiful dining room and covered porch areas. If your family needs more living space, an additional, optional walk-up loft includes another living area, bedroom, walkout storage, and full bath; making the house 2,270 square feet. Make it your own with a fireplace, screened porch, basement, or a 3-car garage! Contact a D.R. Horton sales representative for more information!

## **Floorplans**