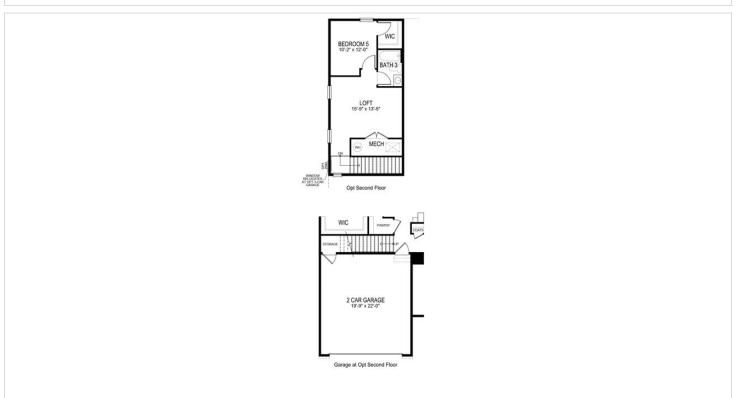

## **Floorplans**

## **About This Plan**

Offering the convenience of one level living with grand style and elegance. The Galveston home offers three bedrooms on the first floor with your option of a study or fourth bedroom. The gourmet kitchen is a chef's paradise with a double oven, plenty of cabinet and counter space, and walk-in pantry. Select the upper level for an additional living space, full bathroom, and bedroom. Perfect for guests or the grandkids! Don't forget the screened porch to enjoy the many wooded and pond lots that Woodfield Preserve has to offer.