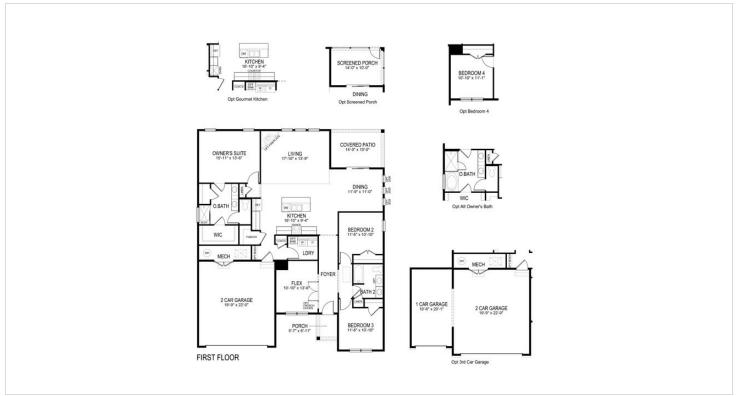

## **Floorplans**

## **About This Plan**

Offering the convenience of one level living with grand style and elegance. The Galveston home offers three bedrooms on the first floor with your option of a study or fourth bedroom. The gourmet kitchen is a chef's paradise with a double oven, plenty of cabinet and counter space, and walk-in pantry. Select the upper level for an additional living space, full bathroom, and bedroom. Perfect for guests or the grandkids! Don't forget the screened porch to enjoy the many wooded and pond lots that Woodfield Preserve has to offer.