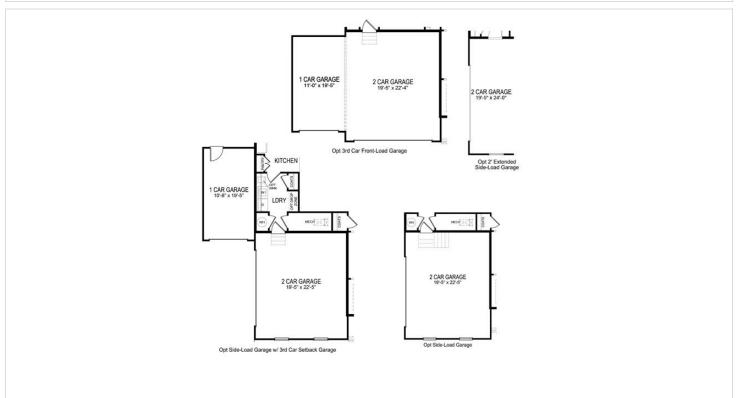

gourmet kitchen, or add a loft for additional space, another bedroom, and full bathroom. Great for guests and grandkids! Ask out the move-in ready homes available at Woodfield Preserve today!

## **About This Community**

The Azalea offering comfort and luxury in one floorplan. From the moment you walk in , it will be hard to choose what makes you say WOW. The ten foot ceilings, breakfast nook, covered porch, or the eleven foot granite island, Which will it be? This three bedroom, two bathroom ranch style home can be perfect for anyone. Make it your own with a screened porch, gourmet kitchen, or add a loft for additional space, another bedroom, and full bathroom. Great for guests and grandkids! Ask out the move-in ready homes available at Woodfield Preserve today!



## **Floorplans**