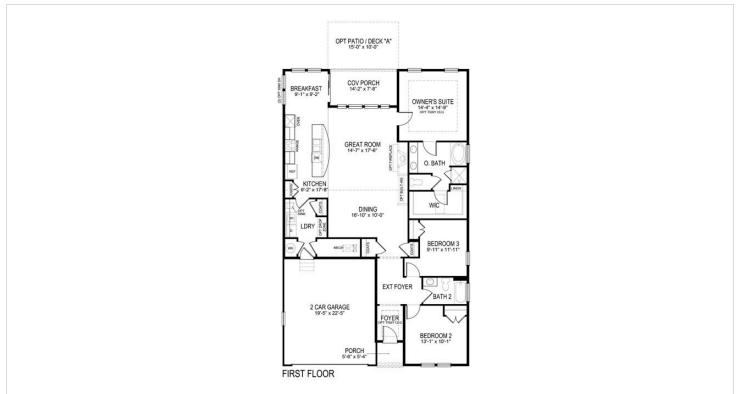

h, gourmet kitchen, or add a loft for additional space, another bedroom, and full bathroom. Great for guests and grandkids! Ask out the move-in ready homes available at Woodfield Preserve today!

## **About This Community**

The Azalea offering comfort and luxury in one floorplan. From the moment you walk in , it will be hard to choose what makes you say WOW. The ten foot ceilings, breakfast nook, covered porch, or the eleven foot granite island, Which will it be? This three bedroom, two bathroom ranch style home can be perfect for anyone. Make it your own with a screened porch, gourmet kitchen, or add a loft for additional space, another bedroom, and full bathroom. Great for guests and grandkids! Ask out the move-in ready homes available at Woodfield Preserve today!



## **Floorplans**