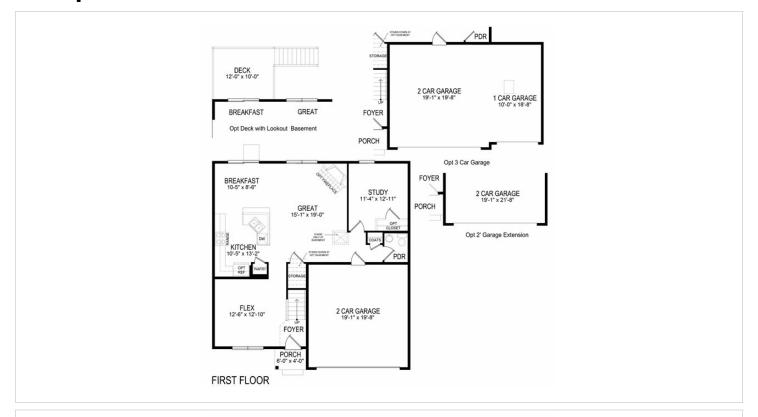

## **Floorplans**

## **About This Plan**

The Southport floor plan features an open floor plan perfect for family life and entertaining. With four bedrooms, 2.5 bathrooms and flexible living space, this plan has a flex room that can be used as a study or a formal living or dining room. The spacious laundry room and large closets offer convenient storage. The Master Suite offers a huge walk in closet and optional deluxe Master Bath. Come by and walk a Southport home and see how D.R. Horton designed this plan with you in mind!