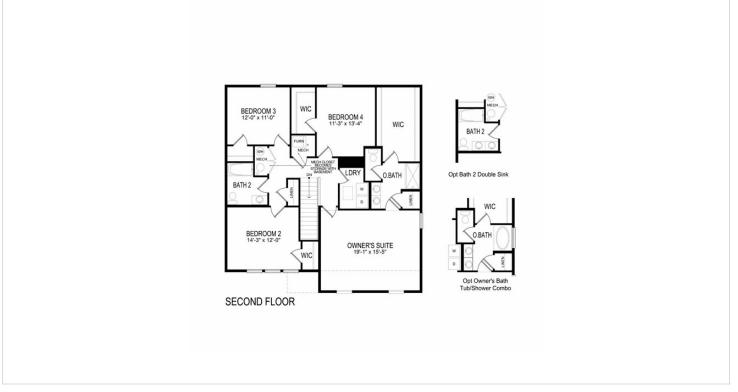

## **Floorplans**

## **About This Plan**

The Southport floor plan features an open floor plan perfect for family life and entertaining. With four bedrooms, 2.5 bathrooms and flexible living space, this plan has a flex room that can be used as a study or a formal living or dining room. The spacious laundry room and large closets offer convenient storage. The Master Suite offers a huge walk in closet and optional deluxe Master Bath. Come by and walk a Southport home and see how D.R. Horton designed this plan with you in mind!