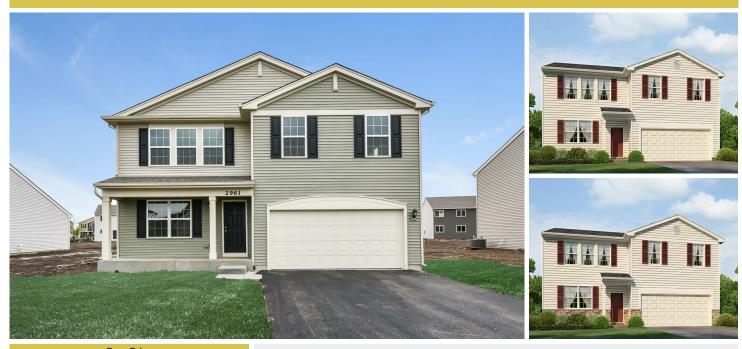

## Powered by newhomesguide.com

\$266,990

4 Beds | 2 Baths | 1 Half Bath | 2 Garage

## **About This Plan**

The Southport floor plan features an open floor plan perfect for family life and entertaining. With four bedrooms, 2.5 bathrooms and flexible living space, this plan has a flex room that can be used as a study or a formal living or dining room. The spacious laundry room and large closets offer convenient storage. The Master Suite offers a huge walk in closet and optional deluxe Master Bath. Come by and walk a Southport home and see how D.R. Horton designed this plan with you in mind!