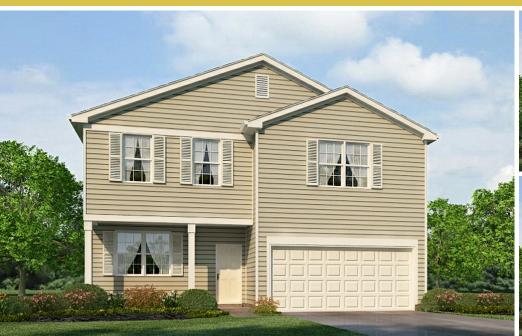

## Powered by newhomesguide.com

\$256,990

3 Beds | 2 Baths | 1 Half Bath | 2 Garage

## **About This Plan**

Starting at 1,906 square feet this two-story floor plan features 9' ceilings, an owner's suite with a full bathroom and walk-in closet, for plenty of space to create your own luxury oasis. In addition, the second floor also offers three spacious bedrooms that share a full bathroom. The first floor has a powder room, and an open kitchen layout overlooking the spacious living, dining room. Make it your own with a fireplace, basement, or a 3-car garage! Contact a D.R. Horton sales representative for more information about this amazing floor plan!