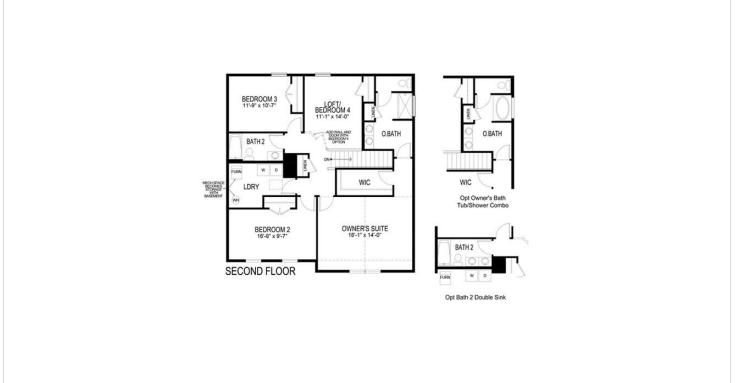

## **About This Plan**

Starting at 1,906 square feet this two-story floor plan features 9' ceilings, an owner's suite with a full bathroom and walk-in closet, for plenty of space to create your own luxury oasis. In addition, the second floor also offers three spacious bedrooms that share a full bathroom. The first floor has a powder room, and an open kitchen layout overlooking the spacious living, dining room. Make it your own with a fireplace, basement, or a 3-car garage! Contact a D.R. Horton sales representative for more information about this amazing floor plan!

## **About This Community**

Starting at 1,906 square feet this two-story floor plan features 9' ceilings, an owner's suite with a full bathroom and walk-in closet, for plenty of space to create your own luxury oasis. In addition, the second floor also offers three spacious bedrooms that share a full bathroom. The first floor has a powder room, and an open kitchen layout overlooking the spacious living, dining room. Make it your own with a fireplace, basement, or a 3-car garage! Contact a D.R. Horton sales representative for more information about this amazing floor plan!