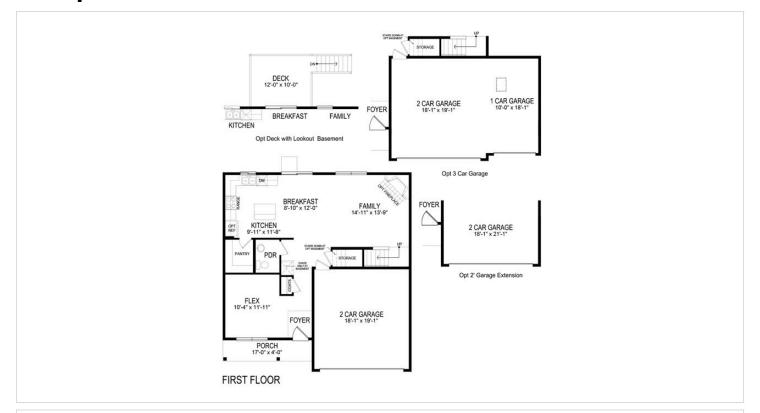

## **Floorplans**

## **About This Plan**

Starting at 1,906 square feet this two-story floor plan features 9' ceilings, an owner's suite with a full bathroom and walk-in closet, for plenty of space to create your own luxury oasis. In addition, the second floor also offers three spacious bedrooms that share a full bathroom. The first floor has a powder room, and an open kitchen layout overlooking the spacious living, dining room. Make it your own with a fireplace, basement, or a 3-car garage! Contact a D.R. Horton sales representative for more information about this amazing floor plan!