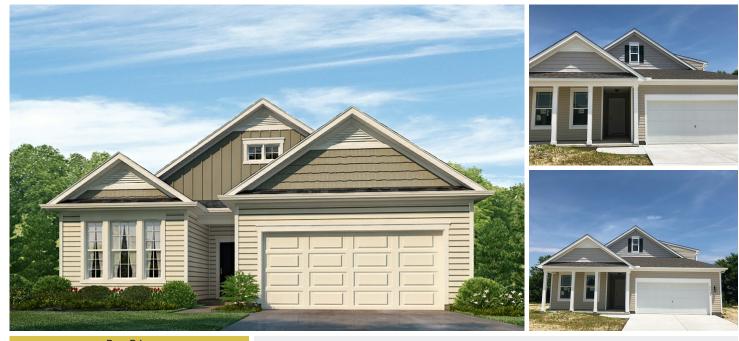

## Powered by newhomesguide.com

\$246,990

2 Beds | 2 Baths | 2 Garage

## **About This Plan**

The Bristol is a ranch home that starts at 1,748 square feet this ranch style home, offers 9 foot ceilings, an owners suite with a connected full luxury bathroom with double vanities and walk-in closet, in the front of the home two spacious bedrooms that share a full bathroom, an open kitchen layout overlooking the living, dining room & covered porch. An additional optional walk-up loft includes another living area, bedroom, walkout storage, & full bath; making the house 2,401 square feet. Make it your own by substituting the 3rd bedroom for a flex room with French doors, adding a fireplace, screened porch, basement or a 3-car garage.

## **About This Community**

The Bristol is a ranch home that starts at 1,748 square feet this ranch style home, offers 9 foot ceilings, an owners suite with a connected full luxury bathroom with double vanities and walk-in closet, in the front of the home two spacious bedrooms that share a full bathroom, an open kitchen layout overlooking the living, dining room & covered porch. An additional optional walk-up loft includes another living area, bedroom, walkout storage, & full bath; making the house 2,401 square feet. Make it your own by substituting the 3rd bedroom for a flex room with French doors, adding a fireplace, screened porch, basement or a 3-car garage.