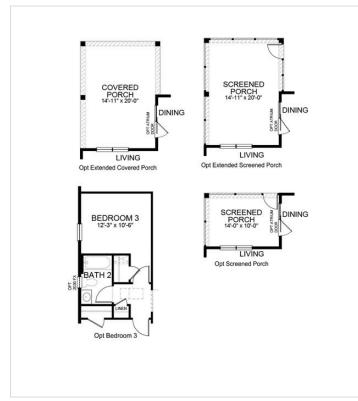

## **About This Plan**

The Bristol is a ranch home that starts at 1,748 square feet this ranch style home, offers 9 foot ceilings, an owners suite with a connected full luxury bathroom with double vanities and walk-in closet, in the front of the home two spacious bedrooms that share a full bathroom, an open kitchen layout overlooking the living, dining room & covered porch. An additional optional walk-up loft includes another living area, bedroom, walkout storage, & full bath; making the house 2,401 square feet. Make it your own by substituting the 3rd bedroom for a flex room with French doors, adding a fireplace, screened porch, basement or a 3-car garage.

## **About This Community**

The Bristol is a ranch home that starts at 1,748 square feet this ranch style home, offers 9 foot ceilings, an owners suite with a connected full luxury bathroom with double vanities and walk-in closet, in the front of the home two spacious bedrooms that share a full bathroom, an open kitchen layout overlooking the living, dining room & covered porch. An additional optional walk-up loft includes another living area, bedroom, walkout storage, & full bath; making the house 2,401 square feet. Make it your own by substituting the 3rd bedroom for a flex room with French doors, adding a fireplace, screened porch, basement or a 3-car garage.

## **Floorplans**