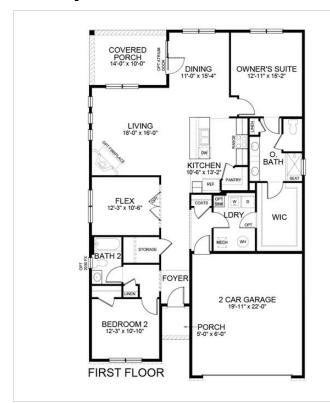

## **About This Plan**

The Bristol is a ranch home that starts at 1,748 square feet this ranch style home, offers 9 foot ceilings, an owners suite with a connected full luxury bathroom with double vanities and walk-in closet, in the front of the home two spacious bedrooms that share a full bathroom, an open kitchen layout overlooking the living, dining room & covered porch. An additional optional walk-up loft includes another living area, bedroom, walkout storage, & full bath; making the house 2,401 square feet. Make it your own by substituting the 3rd bedroom for a flex room with French doors, adding a fireplace, screened porch, basement or a 3-car garage.

## **About This Community**

The Bristol is a ranch home that starts at 1,748 square feet this ranch style home, offers 9 foot ceilings, an owners suite with a connected full luxury bathroom with double vanities and walk-in closet, in the front of the home two spacious bedrooms that share a full bathroom, an open kitchen layout overlooking the living, dining room & covered porch. An additional optional walk-up loft includes another living area, bedroom, walkout storage, & full bath; making the house 2,401 square feet. Make it your own by substituting the 3rd bedroom for a flex room with French doors, adding a fireplace, screened porch, basement or a 3-car garage.

## **Floorplans**