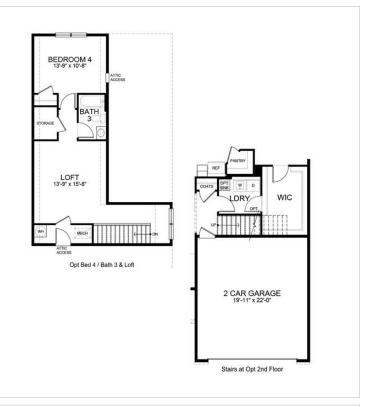

## **About This Plan**

The Bristol is a ranch home that starts at 1,748 square feet this ranch style home, offers 9 foot ceilings, an owners suite with a connected full luxury bathroom with double vanities and walk-in closet, in the front of the home two spacious bedrooms that share a full bathroom, an open kitchen layout overlooking the living, dining room & covered porch. An additional optional walk-up loft includes another living area, bedroom, walkout storage, & full bath; making the house 2,401 square feet. Make it your own by substituting the 3rd bedroom for a flex room with French doors, adding a fireplace, screened porch, basement or a 3-car garage.

## **About This Community**

The Bristol is a ranch home that starts at 1,748 square feet this ranch style home, offers 9 foot ceilings, an owners suite with a connected full luxury bathroom with double vanities and walk-in closet, in the front of the home two spacious bedrooms that share a full bathroom, an open kitchen layout overlooking the living, dining room & covered porch. An additional optional walk-up loft includes another living area, bedroom, walkout storage, & full bath; making the house 2,401 square feet. Make it your own by substituting the 3rd bedroom for a flex room with French doors, adding a fireplace, screened porch, basement or a 3-car garage.

## **Floorplans**