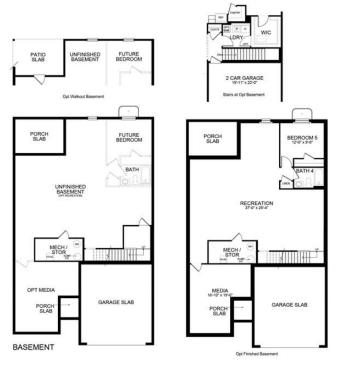

## **About This Plan**

The Bristol is a ranch home that starts at 1,748 square feet this ranch style home, offers 9 foot ceilings, an owners suite with a connected full luxury bathroom with double vanities and walk-in closet, in the front of the home two spacious bedrooms that share a full bathroom, an open kitchen layout overlooking the living, dining room & covered porch. An additional optional walk-up loft includes another living area, bedroom, walkout storage, & full bath; making the house 2,401 square feet. Make it your own by substituting the 3rd bedroom for a flex room with French doors, adding a fireplace, screened porch, basement or a 3-car garage.

## **Floorplans**