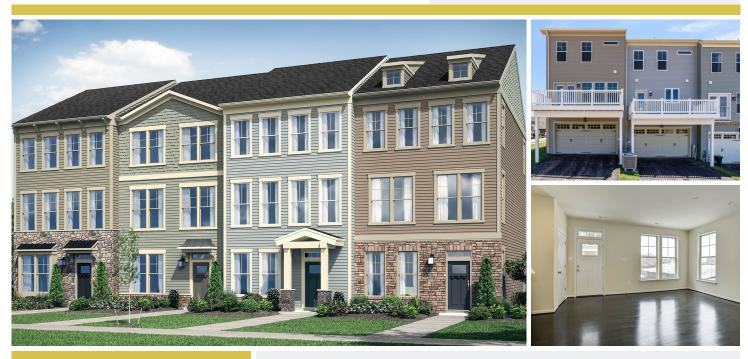

## **7112 Whitlow Lane** Glen Burnie, MD 21060

## **About This House**

The Drake features something for everyone offering between 3 and 4 bedrooms, recreation room, 2-car attached garage, and beautiful open living space. Located in the center of the home, the kitchen is truly the heart of the space. The modern galley-style layout features a massive island, large enough for 4 large barstools, and overlooks both the family room and the great room. A truly open design, from the front to the rear of the home, it's the perfect space to entertain. A large deck off of the family room completes the space. Upstairs, at over 13x16 the owner's suite is large enough to accommodate even the largest bedroom sets. It is complimented by a spacious owner's betbroom with coated shower and spacious walk in closet. Two additional bedrooms, hall betbroom, and laundry.