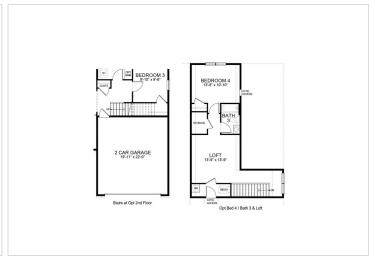

## **About This Plan**

Starting at 1,664 square feet this ranch style home, offers 9' ceilings, an owner's suite with a connected full bathroom and walk-in closet. Also featured are two spacious bedrooms that share a full bathroom, and an open kitchen layout overlooking the beautiful dining room and covered porch areas. If your family needs more living space, an additional, optional walk-up loft includes another living area, bedroom, walkout storage, and full bath; making the house 2,270 square feet. Make it your own with a fireplace, screened porch, basement, or a 3-car garage! Contact a D.R. Horton sales representative for more information!

## **Floorplans**