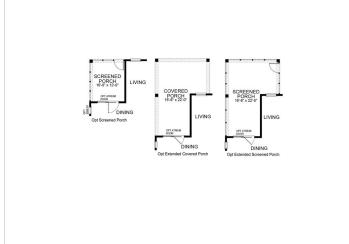

## **About This Plan**

Starting at 1,664 square feet this ranch style home, offers 9' ceilings, an owner's suite with a connected full bathroom and walk-in closet. Also featured are two spacious bedrooms that share a full bathroom, and an open kitchen layout overlooking the beautiful dining room and covered porch areas. If your family needs more living space, an additional, optional walk-up loft includes another living area, bedroom, walkout storage, and full bath; making the house 2,270 square feet. Make it your own with a fireplace, screened porch, basement, or a 3-car garage! Contact a D.R. Horton sales representative for more information!

## **Floorplans**