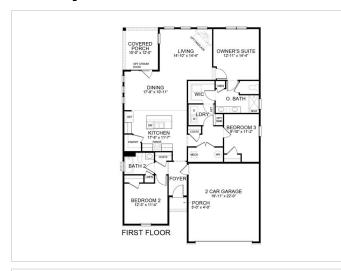

## **About This Plan**

Starting at 1,664 square feet this ranch style home, offers 9' ceilings, an owner's suite with a connected full bathroom and walk-in closet. Also featured are two spacious bedrooms that share a full bathroom, and an open kitchen layout overlooking the beautiful dining room and covered porch areas. If your family needs more living space, an additional, optional walk-up loft includes another living area, bedroom, walkout storage, and full bath; making the house 2,270 square feet. Make it your own with a fireplace, screened porch, basement, or a 3-car garage! Contact a D.R. Horton sales representative for more information!

## **Floorplans**