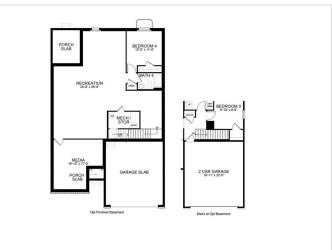

ce, screened porch, basement, or a 3-car garage! Contact a D.R. Horton sales representative for more information!

## **About This Community**

Starting at 1,664 square feet this ranch style home, offers 9' ceilings, an owner's suite with a connected full bathroom and walk-in closet. Also featured are two spacious bedrooms that share a full bathroom, and an open kitchen layout overlooking the beautiful dining room and covered porch areas. If your family needs more living space, an additional, optional walk-up loft includes another living area, bedroom, walkout storage, and full bath; making the house 2,270 square feet. Make it your own with a fireplace, screened porch, basement, or a 3-car garage! Contact a D.R. Horton sales representative for more information!



## **Floorplans**