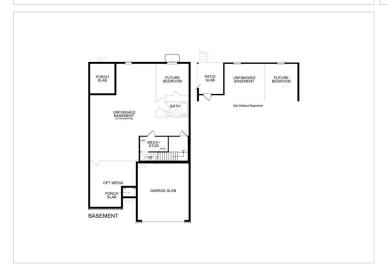

, screened porch, basement, or a 3-car garage! Contact a D.R. Horton sales representative for more information!

## **About This Community**

Starting at 1,664 square feet this ranch style home, offers 9' ceilings, an owner's suite with a connected full bathroom and walk-in closet. Also featured are two spacious bedrooms that share a full bathroom, and an open kitchen layout overlooking the beautiful dining room and covered porch areas. If your family needs more living space, an additional, optional walk-up loft includes another living area, bedroom, walkout storage, and full bath; making the house 2,270 square feet. Make it your own with a fireplace, screened porch, basement, or a 3-car garage! Contact a D.R. Horton sales representative for more information!



## **Floorplans**