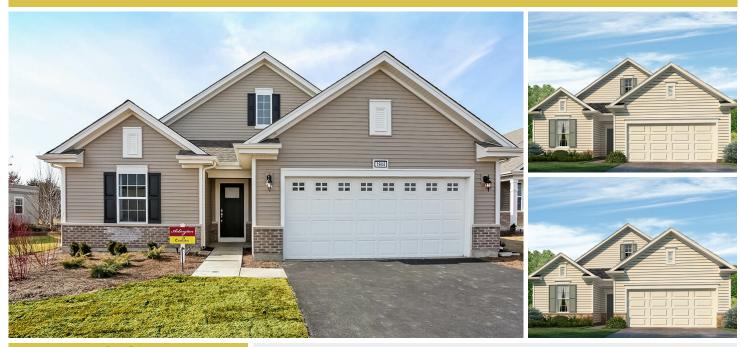

## Powered by newhomesguide.com

\$241,990

3 Beds | 2 Baths | 2 Garage

## **About This Plan**

Starting at 1,664 square feet this ranch style home, offers 9' ceilings, an owner's suite with a connected full bathroom and walk-in closet. Also featured are two spacious bedrooms that share a full bathroom, and an open kitchen layout overlooking the beautiful dining room and covered porch areas. If your family needs more living space, an additional, optional walk-up loft includes another living area, bedroom, walkout storage, and full bath; making the house 2,270 square feet. Make it your own with a fireplace, screened porch, basement, or a 3-car garage! Contact a D.R. Horton sales representative for more information!