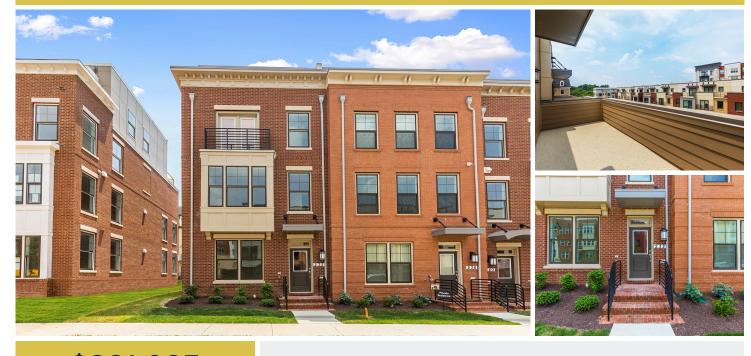

## 232 Kepler Drive Gaithersburg, MD 20878

Powered by newhomesguide.com

**Townhome** 

\$821,025

3 Beds | 3 Baths | 2 Half Baths | 4 Levels | 2 Garage | 2,530 Sq Ft

## **About This House**

One of our newest floorplans, the Remington offers four well-appointed levels. Located at the rear of the home, the large family room is versatile, well lit, and offers access to the included deck. The kitchen is large and features an island for four barstools and immediate access to both the family room and the dining room. The main level is completed by a powder room for guests. Upstairs, owner's suite is large enough to accommodate even the largest bedroom sets. It is complimented by a spacious owner's bathroom with seated shower, dual sinks, and spacious walk-in closet. Bedroom two is very comfortably sized at 11'5" x 11'10", and has its own attached full bathroom with liner closet. The laundry room is also located on the third lovel. The fourth fleer of the home is a fabulaus