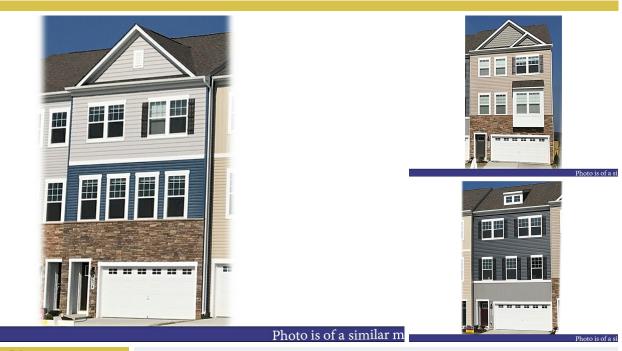

## **About This Plan**

Tour Our Decorated Auburn Model Home at: 4762 Cambria Road, Frederick, MD 21703The Auburn is a 2270 square-foot townhome at Ballenger Creek in the desirable neighborhood of Frederick, Maryland. This popular Auburn home design includes 3 bedrooms, 2.5 bathrooms, and a 2-car garage. You will love the stainless steel appliances, granite counter tops, dining area, and ceramic tile back-splash in the kitchen. Other highlights include: 9 foot ceilings on lower, main, and upper levels, and available loft and rooftop deck. This home plan is available now so stop by Ballenger Creek today and see it for yourself!

## **About This Community**

Tour Our Decorated Auburn Model Home at: 4762 Cambria Road, Frederick, MD 21703The Auburn is a 2270 square-foot townhome at Ballenger Creek in the desirable neighborhood of Frederick, Maryland. This popular Auburn home design includes 3 bedrooms, 2.5 bathrooms, and a 2-car garage. You will love the stainless steel appliances, granite counter tops, dining area, and ceramic tile back-splash in the kitchen. Other highlights include: 9 foot ceilings on lower, main, and upper levels, and available loft and rooftop deck. This home plan is available now so stop by Ballenger Creek today and see it for yourself!