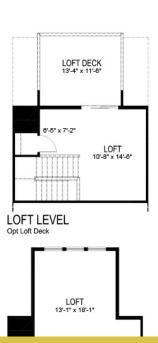

vels, and available loft and rooftop deck. This home plan is available now so stop by Ballenger Creek today and see it for yourself!

## **About This Community**

Tour Our Decorated Auburn Model Home at: 4762 Cambria Road, Frederick, MD 21703The Auburn is a 2270 square-foot townhome at Ballenger Creek in the desirable neighborhood of Frederick, Maryland. This popular Auburn home design includes 3 bedrooms, 2.5 bathrooms, and a 2-car garage. You will love the stainless steel appliances, granite counter tops, dining area, and ceramic tile back-splash in the kitchen. Other highlights include: 9 foot ceilings on lower, main, and upper levels, and available loft and rooftop deck. This home plan is available now so stop by Ballenger Creek today and see it for yourself!



## **Floorplans**









LOWER LEVEL FIRST FLOOR SECOND FLOOR