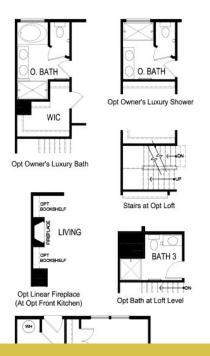

r levels, and available loft and rooftop deck. This home plan is available now so stop by Ballenger Creek today and see it for yourself!

## **About This Community**

Tour Our Decorated Auburn Model Home at: 4762 Cambria Road, Frederick, MD 21703The Auburn is a 2270 square-foot townhome at Ballenger Creek in the desirable neighborhood of Frederick, Maryland. This popular Auburn home design includes 3 bedrooms, 2.5 bathrooms, and a 2-car garage. You will love the stainless steel appliances, granite counter tops, dining area, and ceramic tile back-splash in the kitchen. Other highlights include: 9 foot ceilings on lower, main, and upper levels, and available loft and rooftop deck. This home plan is available now so stop by Ballenger Creek today and see it for yourself!



## **Floorplans**









LOWER LEVEL FIRST FLOOR SECOND FLOOR