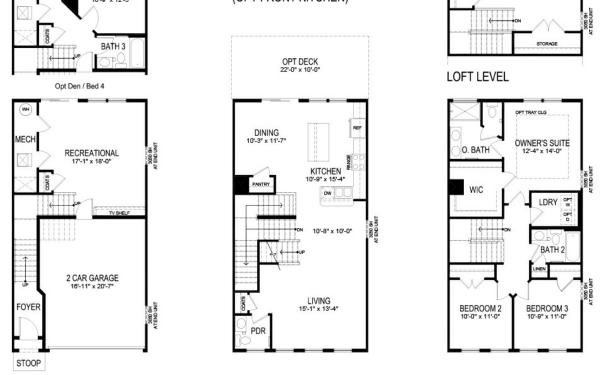

## **About This Plan**

Tour Our Decorated Auburn Model Home at: 4762 Cambria Road, Frederick, MD 21703The Auburn is a 2270 square-foot townhome at Ballenger Creek in the desirable neighborhood of Frederick, Maryland. This popular Auburn home design includes 3 bedrooms, 2.5 bathrooms, and a 2-car garage. You will love the stainless steel appliances, granite counter tops, dining area, and ceramic tile back-splash in the kitchen. Other highlights include: 9 foot ceilings on lower, main, and upper levels, and available loft and rooftop deck. This home plan is available now so stop by Ballenger Creek today and see it for yourself!

## **Floorplans**

LOWER LEVEL FIRST FLOOR SECOND FLOOR