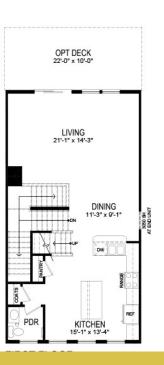

levels, and available loft and rooftop deck. This home plan is available now so stop by Ballenger Creek today and see it for yourself!

## **About This Community**

Tour Our Decorated Auburn Model Home at: 4762 Cambria Road, Frederick, MD 21703The Auburn is a 2270 square-foot townhome at Ballenger Creek in the desirable neighborhood of Frederick, Maryland. This popular Auburn home design includes 3 bedrooms, 2.5 bathrooms, and a 2-car garage. You will love the stainless steel appliances, granite counter tops, dining area, and ceramic tile back-splash in the kitchen. Other highlights include: 9 foot ceilings on lower, main, and upper levels, and available loft and rooftop deck. This home plan is available now so stop by Ballenger Creek today and see it for yourself!



## **Floorplans**









LOWER LEVEL FIRST FLOOR SECOND FLOOR