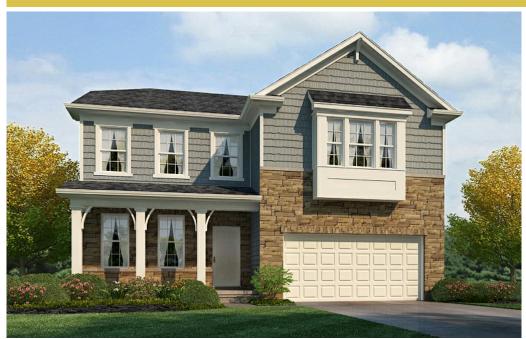

## Powered by newhomesguide.com

\$478,990

4 Beds | 4 Baths | 2 Garage

## **About This Plan**

Welcome to Stonegate! The popular Summit home design includes 4 bedrooms, 4 bathrooms, and a 2-car garage. You will love the stainless steel appliances, granite counter tops, and recessed lighting in the kitchen. Other highlights include: Loft, Open Floor Plan, Large Kitchen and Dining Area, 2 Car Attached Garage, Granite Counter Tops, Stainless Steel Appliances, Available Sunroom, and Luxury Shower Available. Professional landscaping package included! This home plan is available NOW so stop by Stonegate today and see it for yourself!