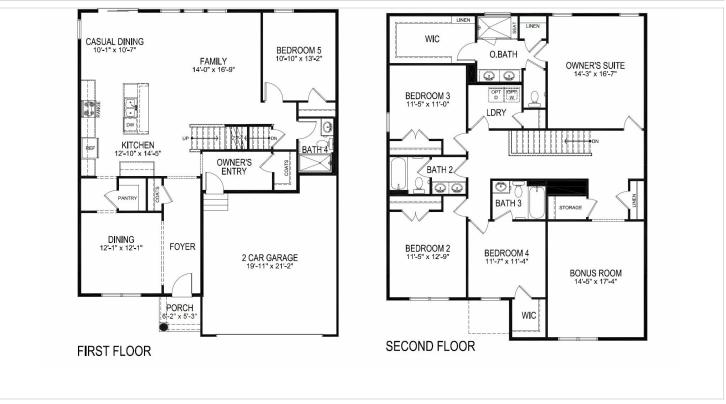

, Stainless Steel Appliances, Available Sunroom, and Luxury Shower Available. Professional landscaping package included! This home plan is available NOW so stop by Stonegate today and see it for yourself!

## **About This Community**

Welcome to Stonegate! The popular Summit home design includes 4 bedrooms, 4 bathrooms, and a 2-car garage. You will love the stainless steel appliances, granite counter tops, and recessed lighting in the kitchen. Other highlights include: Loft, Open Floor Plan, Large Kitchen and Dining Area, 2 Car Attached Garage, Granite Counter Tops, Stainless Steel Appliances, Available Sunroom, and Luxury Shower Available. Professional landscaping package included! This home plan is available NOW so stop by Stonegate today and see it for yourself!



## **Floorplans**