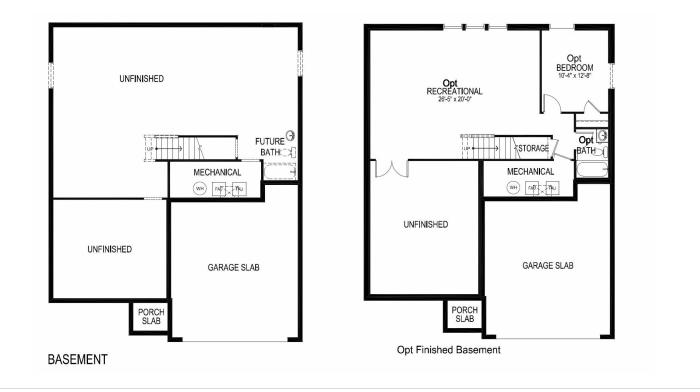

ps, Stainless Steel Appliances, Available Sunroom, and Luxury Shower Available. Professional landscaping package included! This home plan is available NOW so stop by Stonegate today and see it for yourself!

## **About This Community**

Welcome to Stonegate! The popular Summit home design includes 4 bedrooms, 4 bathrooms, and a 2-car garage. You will love the stainless steel appliances, granite counter tops, and recessed lighting in the kitchen. Other highlights include: Loft, Open Floor Plan, Large Kitchen and Dining Area, 2 Car Attached Garage, Granite Counter Tops, Stainless Steel Appliances, Available Sunroom, and Luxury Shower Available. Professional landscaping package included! This home plan is available NOW so stop by Stonegate today and see it for yourself!



## **Floorplans**