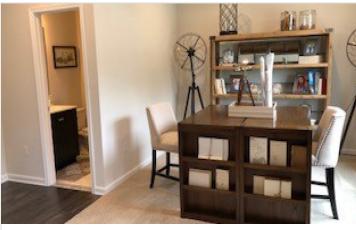

## **About This Plan**

The Holley is a 2135 square-foot townhome at The Cove in the desirable neighborhood of Edgewater, Maryland. This popular Holley home design includes 3 bedrooms, 2.5 bathrooms, and a 2-car garage. You will love the stainless steel appliances, granite counter tops, ceramic tile back-splash in the kitchen, and 9 foot ceilings on lower, main, and upper levels. This home is available now so stop by The Cove today and see it for yourself!