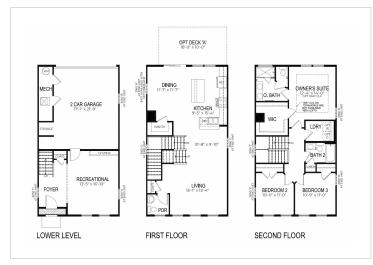

y home design includes 3 bedrooms, 2.5 bathrooms, and a 2-car garage. You will love the stainless steel appliances, granite counter tops, ceramic tile back-splash in the kitchen, and 9 foot ceilings on lower, main, and upper levels. This home is available now so stop by The Cove today and see it for yourself!

## **About This Community**

The Holley is a 2135 square-foot townhome at The Cove in the desirable neighborhood of Edgewater, Maryland. This popular Holley home design includes 3 bedrooms, 2.5 bathrooms, and a 2-car garage. You will love the stainless steel appliances, granite counter tops, ceramic tile back-splash in the kitchen, and 9 foot ceilings on lower, main, and upper levels. This home is available now so stop by The Cove today and see it for yourself!



## **Floorplans**