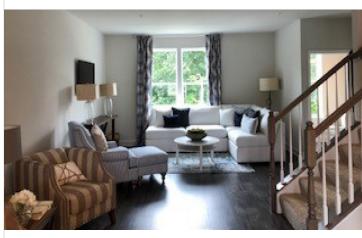

## **About This Plan**

The Holley is a 2135 square-foot townhome at The Cove in the desirable neighborhood of Edgewater, Maryland. This popular Holley home design includes 3 bedrooms, 2.5 bathrooms, and a 2-car garage. You will love the stainless steel appliances, granite counter tops, ceramic tile back-splash in the kitchen, and 9 foot ceilings on lower, main, and upper levels. This home is available now so stop by The Cove today and see it for yourself!