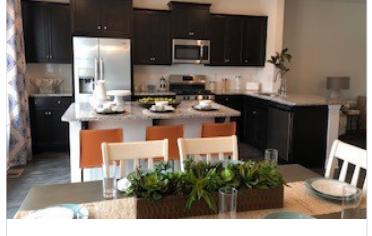

## **About This Plan**

The Holley is a 2135 square-foot townhome at The Cove in the desirable neighborhood of Edgewater, Maryland. This popular Holley home design includes 3 bedrooms, 2.5 bathrooms, and a 2-car garage. You will love the stainless steel appliances, granite counter tops, ceramic tile back-splash in the kitchen, and 9 foot ceilings on lower, main, and upper levels. This home is available now so stop by The Cove today and see it for yourself!