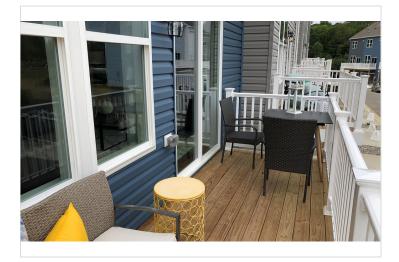

## **About This Plan**

The Holley is a 2135 square-foot townhome at The Cove in the desirable neighborhood of Edgewater, Maryland. This popular Holley home design includes 3 bedrooms, 2.5 bathrooms, and a 2-car garage. You will love the stainless steel appliances, granite counter tops, ceramic tile back-splash in the kitchen, and 9 foot ceilings on lower, main, and upper levels. This home is available now so stop by The Cove today and see it for yourself!