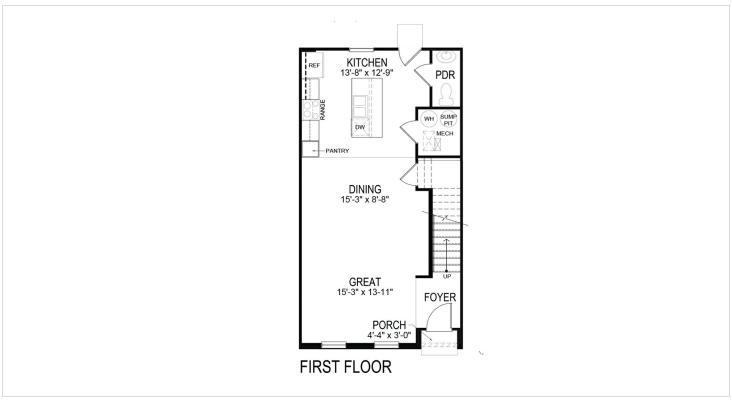

and granite counters in kitchen, and luxury plank flooring on main level. This home plan is available NOW so come out to Berkeley Ridge today and see it for yourself!

## **About This Community**

Welcome to Berkeley Ridge in the wonderful Martinsburg, West Virginia! The popular Jefferson townhome design comes complete with 3 bedrooms and 2.5 bathrooms. You will love the granite counter tops, stainless steel appliances, and recessed lighting in the kitchen. Other highlights include: Open floor plan, over-sized kitchen island, 9' ceiling on main level, upgraded maple cabinets, stainless steel appliances and granite counters in kitchen, and luxury plank flooring on main level. This home plan is available NOW so come out to Berkeley Ridge today and see it for yourself!



## **Floorplans**