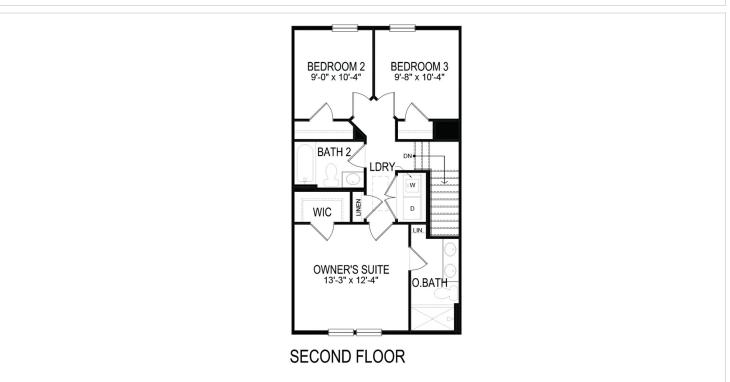

nd granite counters in kitchen, and luxury plank flooring on main level. This home plan is available NOW so come out to Berkeley Ridge today and see it for yourself!

## **About This Community**

Welcome to Berkeley Ridge in the wonderful Martinsburg, West Virginia! The popular Jefferson townhome design comes complete with 3 bedrooms and 2.5 bathrooms. You will love the granite counter tops, stainless steel appliances, and recessed lighting in the kitchen. Other highlights include: Open floor plan, over-sized kitchen island, 9' ceiling on main level, upgraded maple cabinets, stainless steel appliances and granite counters in kitchen, and luxury plank flooring on main level. This home plan is available NOW so come out to Berkeley Ridge today and see it for yourself!



## **Floorplans**