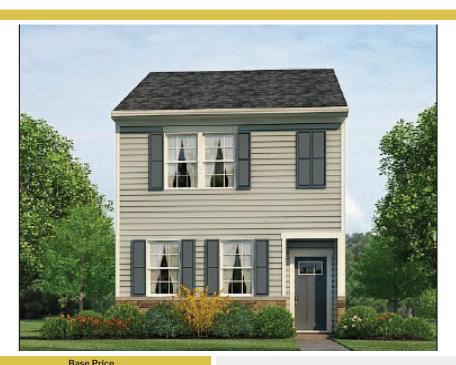

## Powered by newhomesguide.com

\$164,990

3 Beds | 2 Baths | 1 Half Bath

## **About This Plan**

Welcome to Berkeley Ridge in the wonderful Martinsburg, West Virginia! The popular Jefferson townhome design comes complete with 3 bedrooms and 2.5 bathrooms. You will love the granite counter tops, stainless steel appliances, and recessed lighting in the kitchen. Other highlights include: Open floor plan, over-sized kitchen island, 9' ceiling on main level, upgraded maple cabinets, stainless steel appliances and granite counters in kitchen, and luxury plank flooring on main level. This home plan is available NOW so come out to Berkeley Ridge today and see it for yourself!