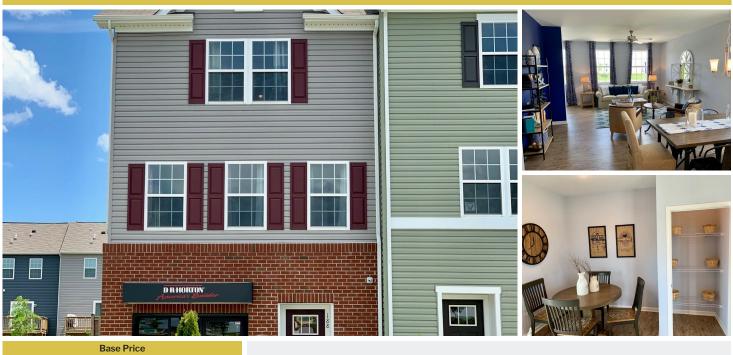

## **About This Plan**

\$177,990

Welcome to Berkeley Ridge in the wonderful Martinsburg, West Virginia! The popular Adams townhome design comes complete with 3 bedrooms, 2.5 bathrooms, and a 1 car garage. You will love the granite counter tops, stainless steel appliances, and recessed lighting in the kitchen. Other highlights include: Open floor plan, over-sized kitchen island, 9' ceiling on main level, upgraded maple cabinets, stainless steel appliances and granite counters in kitchen, and luxury plank flooring on main level. This home plan is available NOW so come out to Berkeley Ridge today and see it for yourself!

## **About This Community**

Welcome to Berkeley Ridge in the wonderful Martinsburg, West Virginia! The popular Adams townhome design comes complete with 3 bedrooms, 2.5 bathrooms, and a 1 car garage. You will love the granite counter tops, stainless steel appliances, and recessed lighting in the kitchen. Other highlights include: Open floor plan, over-sized kitchen island, 9' ceiling on main level, upgraded maple cabinets, stainless steel appliances and granite counters in kitchen, and luxury plank flooring on main level. This home plan is available NOW so come out to Berkeley Ridge today and see it for yourself!