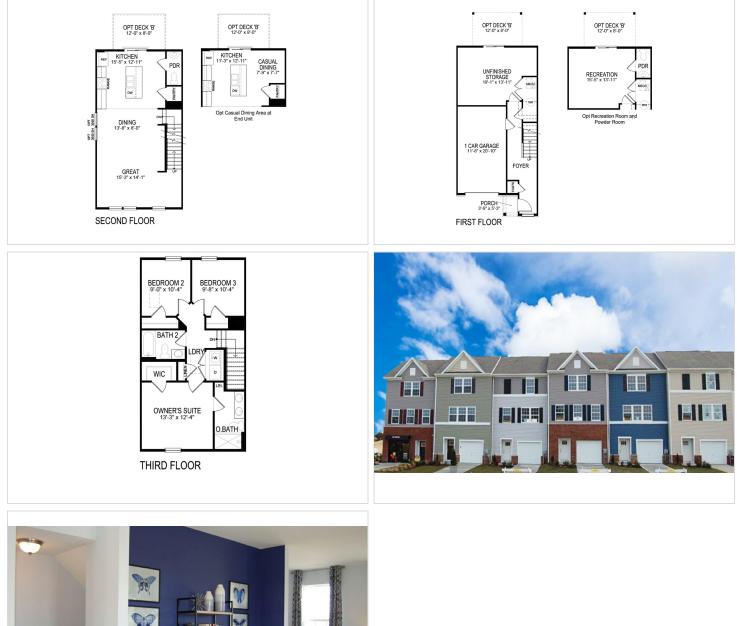

counters in kitchen, and luxury plank flooring on main level. This home plan is available NOW so come out to Berkeley Ridge today and see it for yourself!

## **About This Community**

Welcome to Berkeley Ridge in the wonderful Martinsburg, West Virginia! The popular Adams townhome design comes complete with 3 bedrooms, 2.5 bathrooms, and a 1 car garage. You will love the granite counter tops, stainless steel appliances, and recessed lighting in the kitchen. Other highlights include: Open floor plan, over-sized kitchen island, 9' ceiling on main level, upgraded maple cabinets, stainless steel appliances and granite counters in kitchen, and luxury plank flooring on main level. This home plan is available NOW so come out to Berkeley Ridge today and see it for yourself!



## **Floorplans**